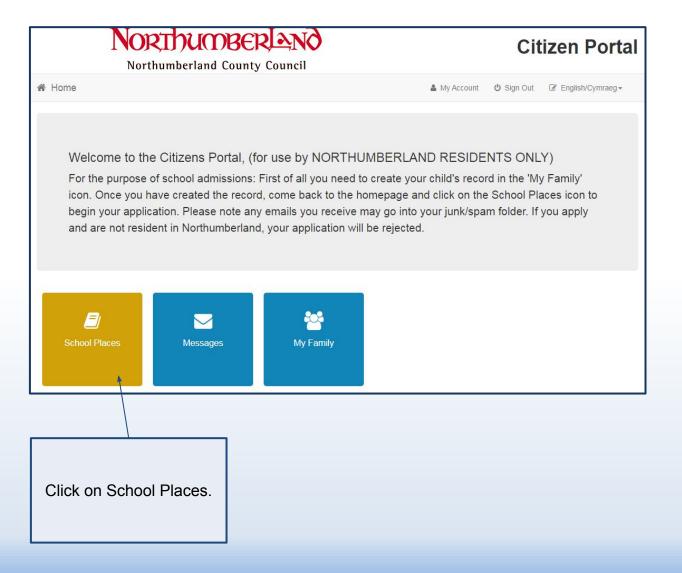

| Click on a child to edit their details.                                                                                  |                                             |
| XXXXXX<br>XXXXX<br>County Hall<br>Morpeth<br>Northumberland<br>NE61 2EF<br>Change of Circumstances | XXXXX XXXXX XXXXX      DOB: 31/08/2009      County Hall      Morpeth      Northumberland      NE61 2EF      Remove Child | Add Child                                   |
| Click to go back.                                                                                  |                                                                                                                          |                                             |







## School Places

#### Please Note

You will only receive the offer of **one** school place. Applications will be prioritised using the admission criteria for each school you select (please make sure you familiarise yourself with individual schools criteria, especially Academies and those schools who are their own Admission Authority) - **please read the Admissions Handbook for further information.** This can be found on Northumberland County Council's Website

#### School Admissions web page

https://www.northumberland.gov.uk/Education/Schools/School-admissions-places-appeals-1.aspx

You are strongly advised to state a preference for as many schools as possible (up to 4). Please do not select a school more than once as this will not improve your chance of being offered a place there.