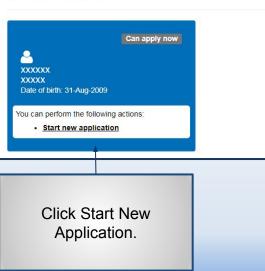

### Make a new application

| NORTHUMBERIAN                                                                         | 6                                                       | Citizen F                                    | Portal               |
|---------------------------------------------------------------------------------------|---------------------------------------------------------|----------------------------------------------|----------------------|
| Northumberland County Counc                                                           | il                                                      |                                              |                      |
| A Home                                                                                | 🍰 My Account                                            | Ů Sign Out                                   | Cymraeg <del>•</del> |
|                                                                                       |                                                         | 🗐 Ad                                         | missions             |
| Before You Register                                                                   |                                                         |                                              |                      |
| Only apply if you are a resident and living in Northumberland. If you live            | outside of Northumberland you ${f must}$ apply to the L | ocal Authority where you live.               |                      |
| To find out your Local Authority search the governement address finder                |                                                         |                                              |                      |
| https://www.gov.uk/find-local-council                                                 |                                                         |                                              |                      |
| When searching for your address eg NE22 5EJ 49 (SEARCH th                             | nen select from drop down list SAVE)                    |                                              |                      |
| Please note: Council Tax records are used to cross check addresses acro<br>addresses. | oss Local Authorities. School places have been witho    | drawn upon discovery of fraud                | ulent                |
| Upon submitting this application you must declare that the information yo             | u have given on this form is correct and complete as    | s far as you <mark>kn</mark> ow and believe. |                      |
| And that you understand that if you knowingly give information that is inc            | correct or incomplete you may be liable to prosecutio   | 'n                                           |                      |
| You must tell Northumberland County Council in writing, straight away, of address.    | f any changes in circumstances that may affect the s    | chool application for example                | a change of          |
| My child's postcode NE61 2EF Check Now                                                |                                                         |                                              |                      |
|                                                                                       |                                                         |                                              |                      |
| Cancel                                                                                |                                                         | Conti                                        | nue to Apply         |
|                                                                                       |                                                         |                                              |                      |
|                                                                                       |                                                         |                                              |                      |
| Continue to Apply                                                                     |                                                         |                                              |                      |
|                                                                                       |                                                         |                                              |                      |