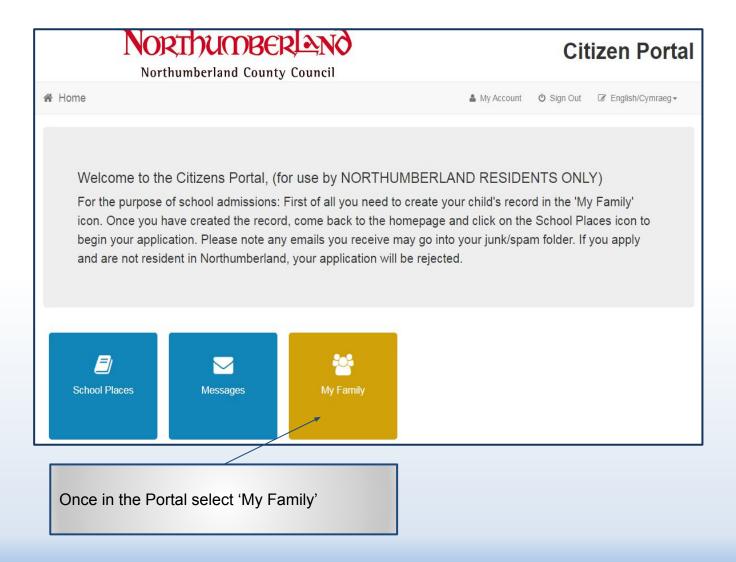

Click on the address to activate it or select another address if appropriate.

| Northun                                                                                            | Citizen Portal                                                                                                           |                                             |
|----------------------------------------------------------------------------------------------------|--------------------------------------------------------------------------------------------------------------------------|---------------------------------------------|
| Northumberland                                                                                     | l County Council                                                                                                         | 🌡 My Account 🙂 Sign Out 🕼 English/Cymraeg → |
| My Family                                                                                          | Click on a child to edit their details.                                                                                  |                                             |
| XXXXXX<br>XXXXX<br>County Hall<br>Morpeth<br>Northumberland<br>NE61 2EF<br>Change of Circumstances | XXXXX XXXXX XXXXX      DOB: 31/08/2009      County Hall      Morpeth      Northumberland      NE61 2EF      Remove Child | Add Child                                   |
| Click to go back.                                                                                  |                                                                                                                          |                                             |