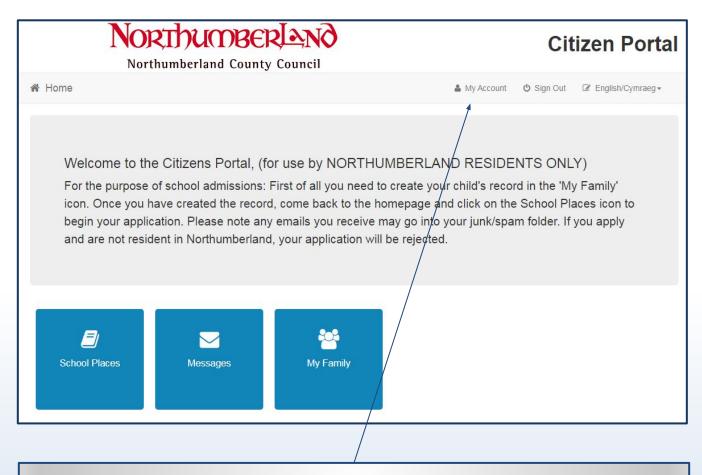

Click on the address to activate it or select another address if appropriate.

| Northun                                                                                            | Citizen Portal                                                                                                           |                                             |
|----------------------------------------------------------------------------------------------------|--------------------------------------------------------------------------------------------------------------------------|---------------------------------------------|
| Northumberland                                                                                     | l County Council                                                                                                         | 🌡 My Account 🙂 Sign Out 🕼 English/Cymraeg → |
| My Family                                                                                          | Click on a child to edit their details.                                                                                  |                                             |
| XXXXXX<br>XXXXX<br>County Hall<br>Morpeth<br>Northumberland<br>NE61 2EF<br>Change of Circumstances | XXXXX XXXXX XXXXX      DOB: 31/08/2009      County Hall      Morpeth      Northumberland      NE61 2EF      Remove Child | Add Child                                   |
| Click to go back.                                                                                  |                                                                                                                          |                                             |