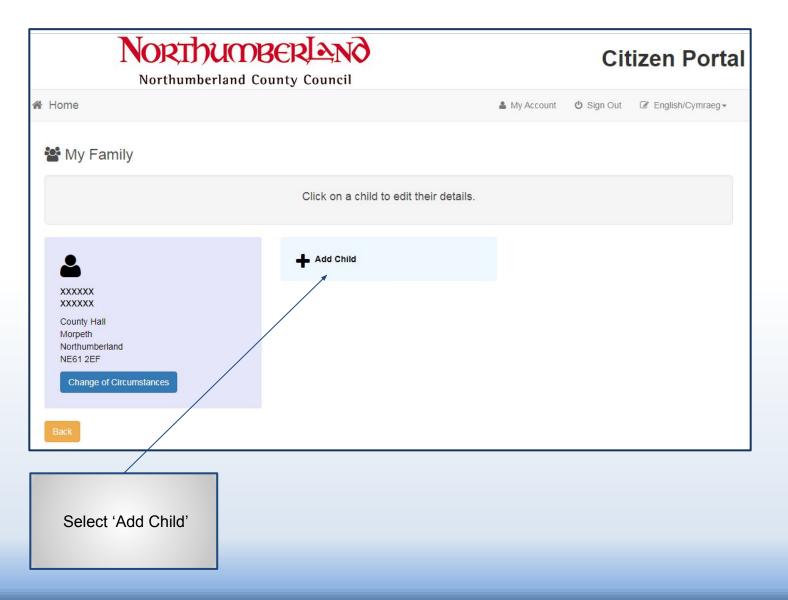

Make sure your password contains letters numbers and characters. Then Login. Your password will be the one you created when registering.

|                                             | erland County Council                                                              | Citi                       | zen Portal        |                                            |
|---------------------------------------------|------------------------------------------------------------------------------------|----------------------------|-------------------|--------------------------------------------|
| Home                                        | enand county council                                                               | နိ My Account ပ်ံ Sign Out | English/Cymraeg • |                                            |
| Forename *<br>Middle Name                   | x000000     x     x000000                                                          |                            |                   |                                            |
| Surname *                                   | ۵ XXXXX                                                                            |                            |                   |                                            |
| Gender *<br>Date of Birth *                 | Female     S1/08/2009                                                              |                            |                   |                                            |
| Current School *<br>Relationship to Child * | Bothal Primary School, High Market, NE63 8NT     Mother                            |                            |                   |                                            |
| Parental Responsibility *                   | Your relationship to this child (i.e. you are the Father of this child)            |                            |                   |                                            |
|                                             | No If you have legal responsibility for this child, select Yes Use Another Address |                            |                   | Once all the boxes a filled in select 'Add |
| Address                                     | County Hall<br>Morpeth<br>Northumberland<br>NE61 2EF                               |                            |                   | Child'.                                    |
| Cancel                                      |                                                                                    |                            | Add Child         |                                            |