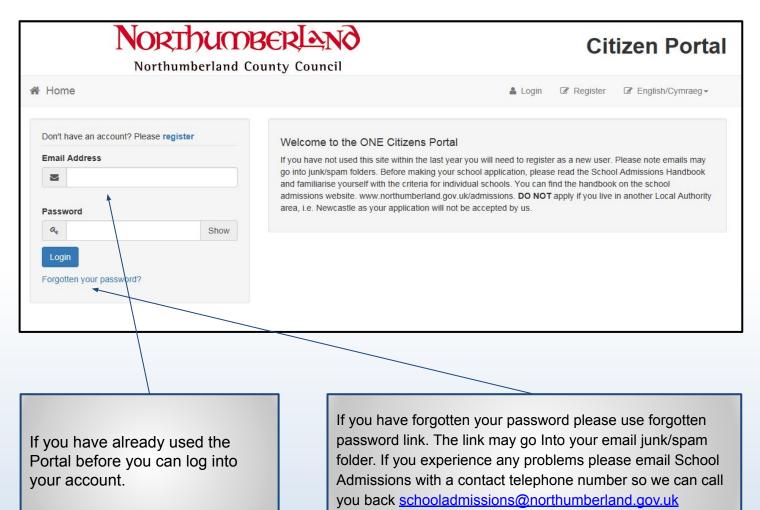

|                                                                                                                                                                                                                                                                                                                                                                                                                                                                                                                                                                                                                                                                                                                                                                                                                                                                                                                                                                                                                                                                                                                                                                                                                                                                                                                                                                                                                                                                                                                                                                                                                                                                                                                                                                                                                                                                                                                                                                                                                                                                                                          | BERIANC                                                           | Citizen Portal                                                                                                                                                                                                                                                                                                                                                                                                               |
|----------------------------------------------------------------------------------------------------------------------------------------------------------------------------------------------------------------------------------------------------------------------------------------------------------------------------------------------------------------------------------------------------------------------------------------------------------------------------------------------------------------------------------------------------------------------------------------------------------------------------------------------------------------------------------------------------------------------------------------------------------------------------------------------------------------------------------------------------------------------------------------------------------------------------------------------------------------------------------------------------------------------------------------------------------------------------------------------------------------------------------------------------------------------------------------------------------------------------------------------------------------------------------------------------------------------------------------------------------------------------------------------------------------------------------------------------------------------------------------------------------------------------------------------------------------------------------------------------------------------------------------------------------------------------------------------------------------------------------------------------------------------------------------------------------------------------------------------------------------------------------------------------------------------------------------------------------------------------------------------------------------------------------------------------------------------------------------------------------|-------------------------------------------------------------------|------------------------------------------------------------------------------------------------------------------------------------------------------------------------------------------------------------------------------------------------------------------------------------------------------------------------------------------------------------------------------------------------------------------------------|
| Home                                                                                                                                                                                                                                                                                                                                                                                                                                                                                                                                                                                                                                                                                                                                                                                                                                                                                                                                                                                                                                                                                                                                                                                                                                                                                                                                                                                                                                                                                                                                                                                                                                                                                                                                                                                                                                                                                                                                                                                                                                                                                                     |                                                                   | 🏝 Login 🕼 Register 🕼 English/Cymraeg →                                                                                                                                                                                                                                                                                                                                                                                       |
| Don't have an account? Please reg<br>Email Address<br>schooladmissions@northu                                                                                                                                                                                                                                                                                                                                                                                                                                                                                                                                                                                                                                                                                                                                                                                                                                                                                                                                                                                                                                                                                                                                                                                                                                                                                                                                                                                                                                                                                                                                                                                                                                                                                                                                                                                                                                                                                                                                                                                                                            | If you have not use<br>go into junk/spam f<br>and familiarise you | e ONE Citizens Portal<br>d this site within the last year you will need to register as a new user. Please note emails may<br>olders. Before making your school application, please read the School Admissions Handbook<br>rself with the criteria for individual schools. You can find the handbook on the school admissions<br>numberland gov.uk/admissions. DO NOT apply if you live in another Local Authority area, i.e. |
| Password           Qe         Image: Contract of the second seco | password. Please<br>this is case sensitive.                       | ation will not be accepted by us.                                                                                                                                                                                                                                                                                                                                                                                            |

Make sure your password contains letters numbers and characters. Then Login. Your password will be the one you created when registering.

|                                             | erland County Council                                                              | Citi                       | zen Portal        |                                            |
|---------------------------------------------|------------------------------------------------------------------------------------|----------------------------|-------------------|--------------------------------------------|
| Home                                        | enand county council                                                               | နိ My Account ပ်ံ Sign Out | English/Cymraeg • |                                            |
| Forename *<br>Middle Name                   | x000000     x     x000000                                                          |                            |                   |                                            |
| Surname *                                   | ۵ XXXXX                                                                            |                            |                   |                                            |
| Gender *<br>Date of Birth *                 | Female     S1/08/2009                                                              |                            |                   |                                            |
| Current School *<br>Relationship to Child * | Bothal Primary School, High Market, NE63 8NT     Mother                            |                            |                   |                                            |
| Parental Responsibility *                   | Your relationship to this child (i.e. you are the Father of this child)            |                            |                   |                                            |
|                                             | No If you have legal responsibility for this child, select Yes Use Another Address |                            |                   | Once all the boxes a filled in select 'Add |
| Address                                     | County Hall<br>Morpeth<br>Northumberland<br>NE61 2EF                               |                            |                   | Child'.                                    |
| Cancel                                      |                                                                                    |                            | Add Child         |                                            |