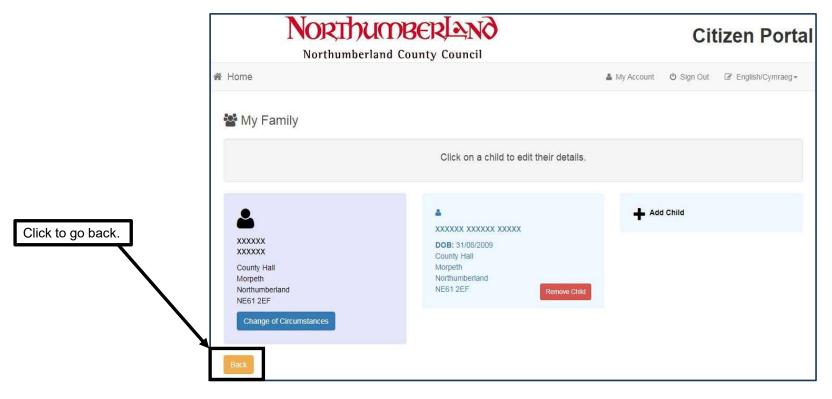

Once you have submitted your registration, log into your emails and click on the link to verify your account.

Once in the portal, click the "My Family" button.

Click "continue to apply".

Search for the school you wish to apply for.