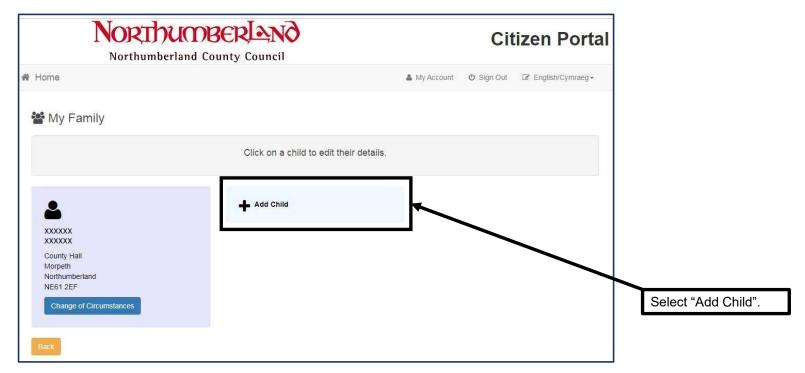

Once you have submitted your registration, log into your emails and click on the link to verify your account.

Once in the portal, click the "My Family" button.

Click "continue to apply".

Search for the school you wish to apply for.