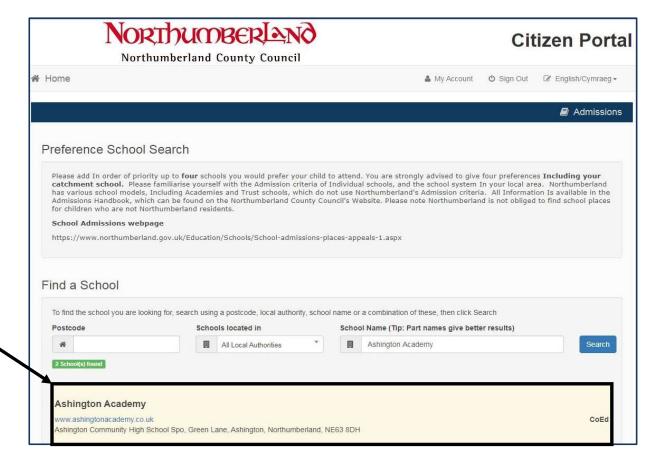

Once you have submitted your registration, log into your emails and click on the link to verify your account.

Once in the portal, click the "My Family" button.

Click "continue to apply".

Search for the school you wish to apply for.

Select the school you wish to apply for.

Enter the reason why you are applying for selected school. Once complete, click "Next".

If you wish to add more schools to the application, click "add a new preferred school" and repeat the process. Once complete, click "Next".