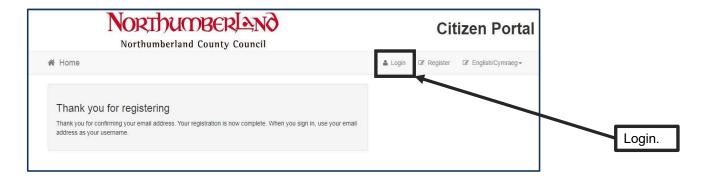

Once you have submitted your registration, log into your emails and click on the link to verify your account.

Once in the portal, click the "My Family" button.

Click "continue to apply".

Search for the school you wish to apply for.