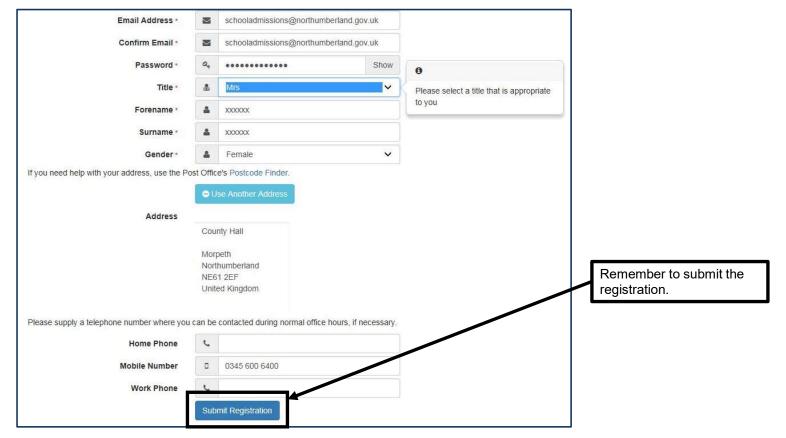

## Northumberland County Council – School Admissions

Applying Online using the Citizen Portal

Applications for Yr5 Middle, Yr7 Secondary or Yr9 High School - September 2025

Once logged in if you wish to change any of your registration details, go to 'My Account'

Once you have submitted your registration, log into your emails and click on the link to verify your account.

Once in the portal, click the "My Family" button.

Click "continue to apply".

Search for the school you wish to apply for.