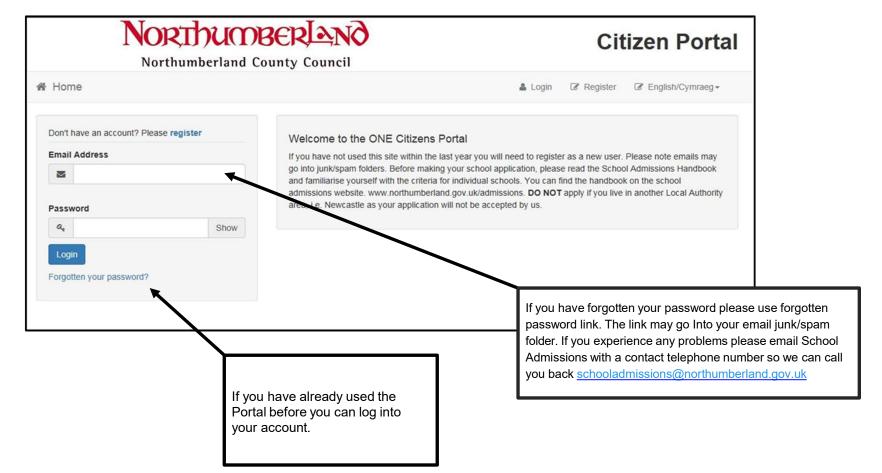

## Northumberland County Council – School Admissions

Applying Online using the Citizen Portal

Applications for Yr5 Middle, Yr7 Secondary or Yr9 High School - September 2025

Once logged in if you wish to change any of your registration details, go to 'My Account'