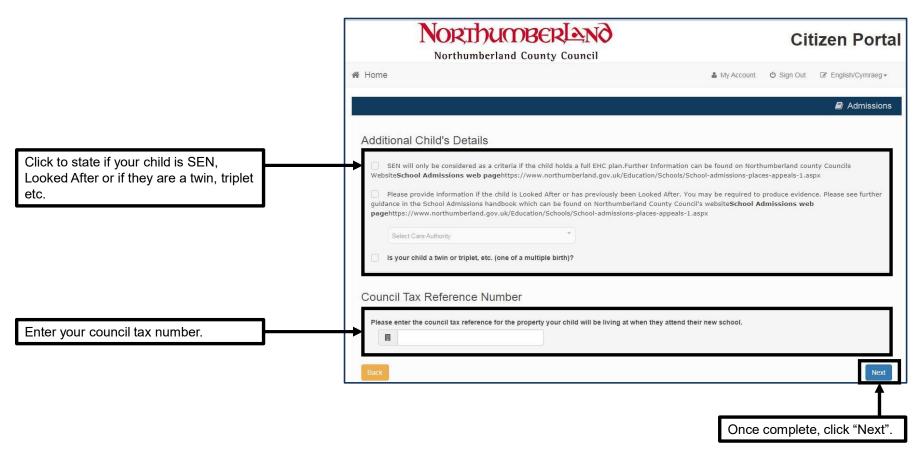

Select the school you wish to apply for.

Enter the reason why you are applying for selected school. Once complete, click "Next".

If you wish to add more schools to the application, click "add a new preferred school" and repeat the process. Once complete, click "Next".