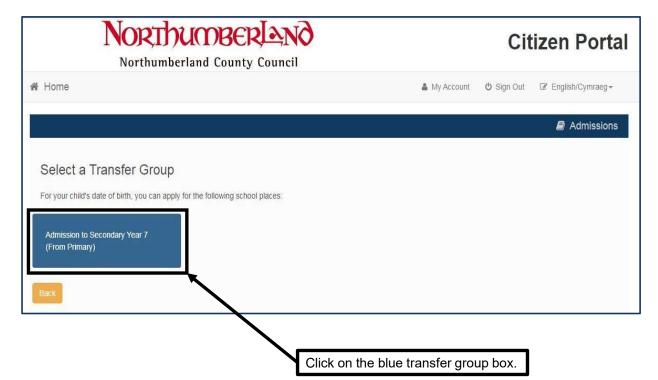

## Northumberland County Council – School Admissions

Applying Online using the Citizen Portal

Applications for Yr5 Middle, Yr7 Secondary or Yr9 High School - September 2025

Once logged in if you wish to change any of your registration details, go to 'My Account'