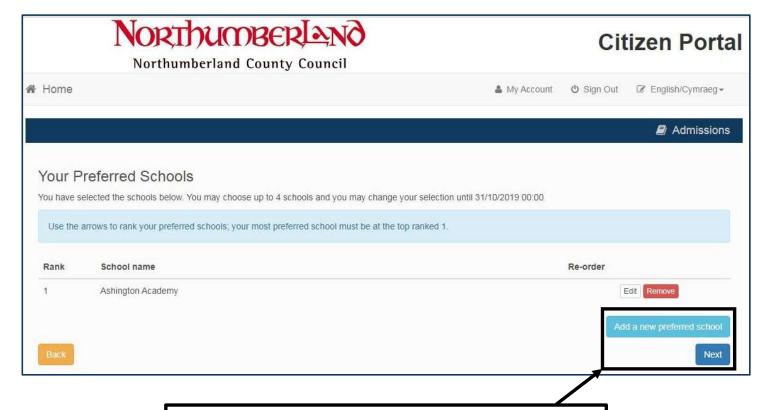

Select the school you wish to apply for.

Enter the reason why you are applying for selected school. Once complete, click "Next".

If you wish to add more schools to the application, click "add a new preferred school" and repeat the process. Once complete, click "Next".