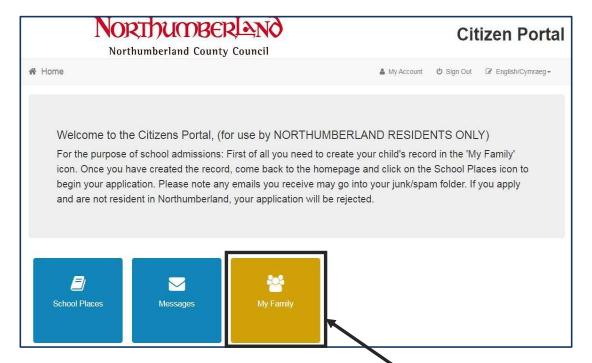

Once you have submitted your registration, log into your emails and click on the link to verify your account.

Once in the portal, click the "My Family" button.

Click "continue to apply".

Search for the school you wish to apply for.