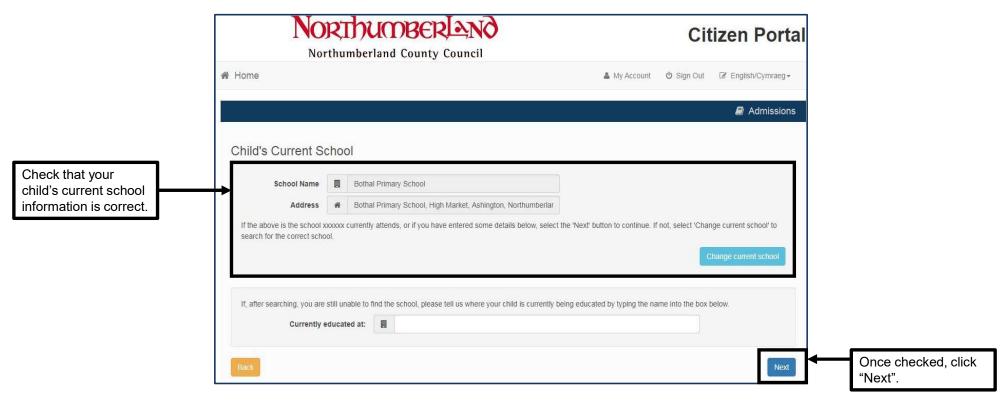

## Northumberland County Council – School Admissions

Applying Online using the Citizen Portal

Applications for Yr5 Middle, Yr7 Secondary or Yr9 High School - September 2025









Once logged in if you wish to change any of your registration details, go to 'My Account'

















Once you have submitted your registration, log into your emails and click on the link to verify your account.













Once in the portal, click the "My Family" button.

























Click "continue to apply".





















Search for the school you wish to apply for.





Select the school you wish to apply for.









Enter the reason why you are applying for selected school. Once complete, click "Next".









If you wish to add more schools to the application, click "add a new preferred school" and repeat the process. Once complete, click "Next".



have any issues, email







Scroll to the bottom of the page.









Once submitted, you should receive an email with your application reference number (check your junk/spam folder). If you do not receive this, you will need to complete the application again.