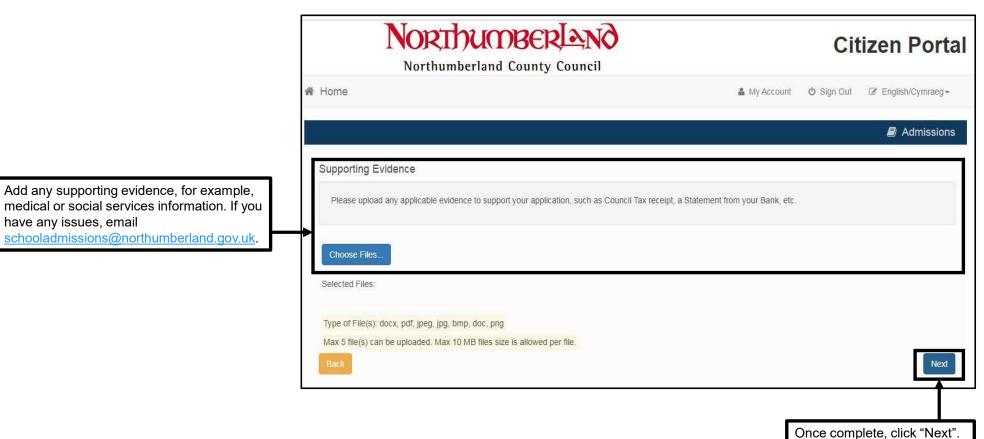

have any issues, email

Scroll to the bottom of the page.

Once submitted, you should receive an email with your application reference number (check your junk/spam folder). If you do not receive this, you will need to complete the application again.