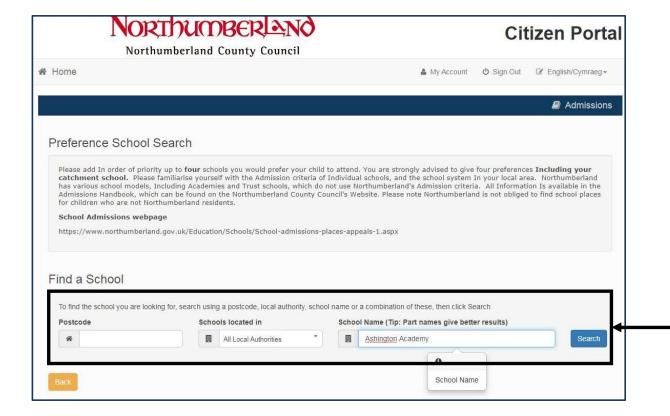

Once you have submitted your registration, log into your emails and click on the link to verify your account.

Once in the portal, click the "My Family" button.

Click "continue to apply".

Search for the school you wish to apply for.

Select the school you wish to apply for.

Enter the reason why you are applying for selected school. Once complete, click "Next".

If you wish to add more schools to the application, click "add a new preferred school" and repeat the process. Once complete, click "Next".