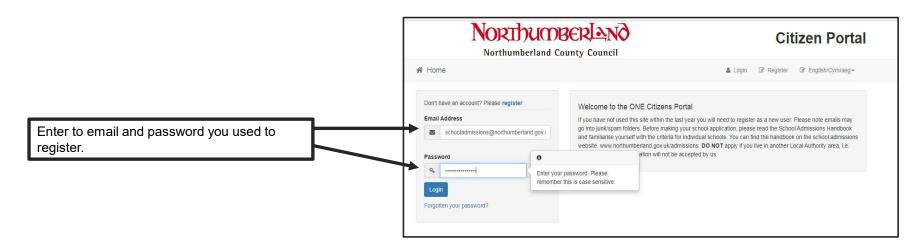

## Northumberland County Council – School Admissions

Applying Online using the Citizen Portal

Applications for Yr5 Middle, Yr7 Secondary or Yr9 High School - September 2025

Once logged in if you wish to change any of your registration details, go to 'My Account'