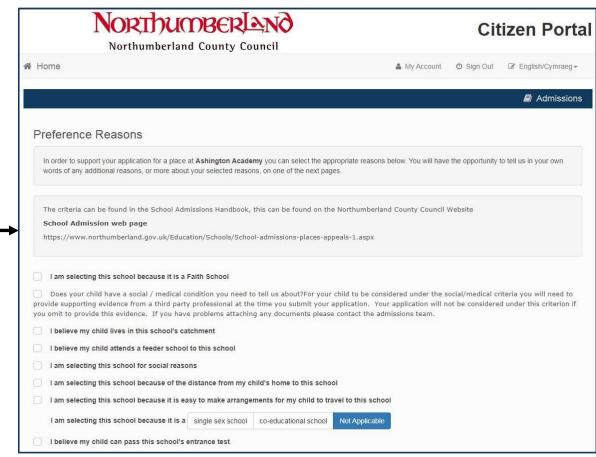

Select the school you wish to apply for.

Enter the reason why you are applying for selected school. Once complete, click "Next".

If you wish to add more schools to the application, click "add a new preferred school" and repeat the process. Once complete, click "Next".