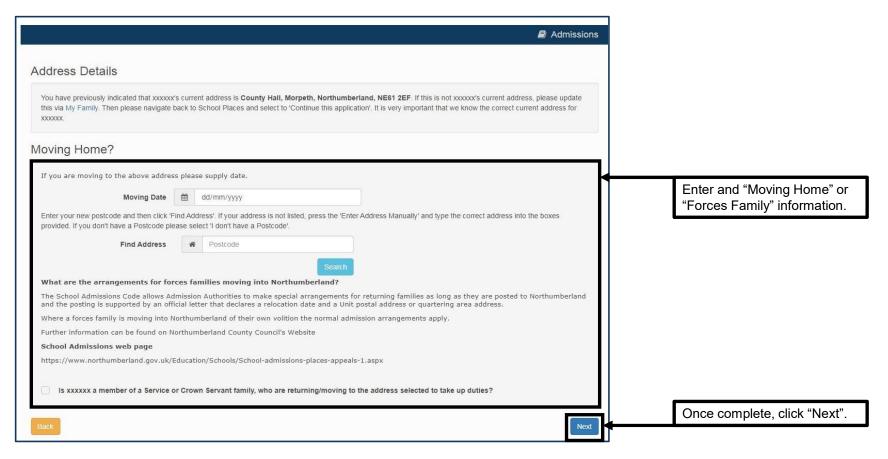

## Northumberland County Council – School Admissions

Applying Online using the Citizen Portal

Applications for Yr5 Middle, Yr7 Secondary or Yr9 High School - September 2025









Once logged in if you wish to change any of your registration details, go to 'My Account'

















Once you have submitted your registration, log into your emails and click on the link to verify your account.













Once in the portal, click the "My Family" button.

























Click "continue to apply".





















Search for the school you wish to apply for.





Select the school you wish to apply for.









Enter the reason why you are applying for selected school. Once complete, click "Next".









If you wish to add more schools to the application, click "add a new preferred school" and repeat the process. Once complete, click "Next".



have any issues, email







Scroll to the bottom of the page.









Once submitted, you should receive an email with your application reference number (check your junk/spam folder). If you do not receive this, you will need to complete the application again.