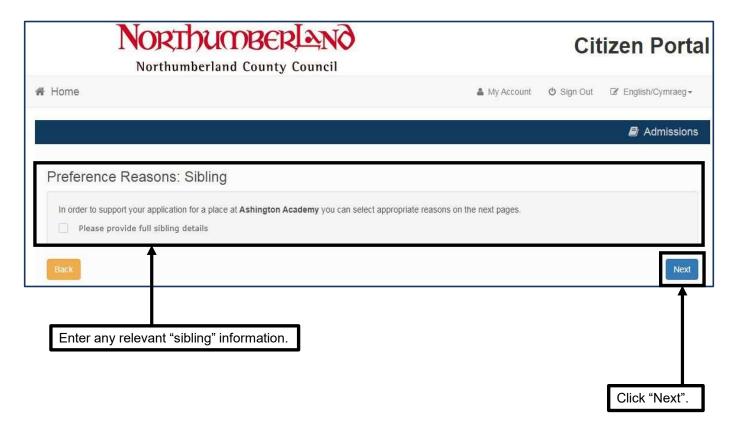

Select the school you wish to apply for.

Enter the reason why you are applying for selected school. Once complete, click "Next".

If you wish to add more schools to the application, click "add a new preferred school" and repeat the process. Once complete, click "Next".