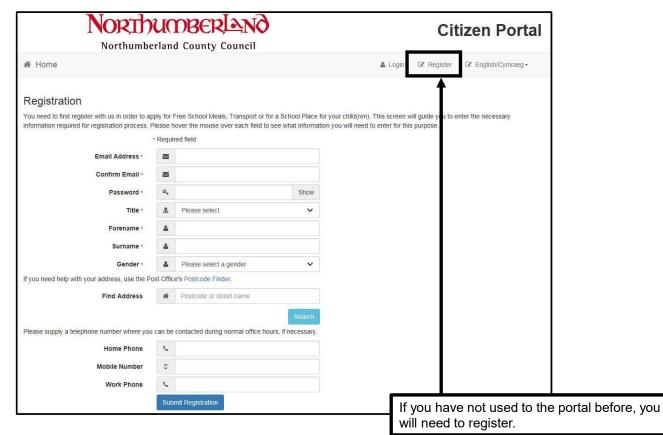

Once you have submitted your registration, log into your emails and click on the link to verify your account.

Once in the portal, click the "My Family" button.

Click "continue to apply".

Search for the school you wish to apply for.