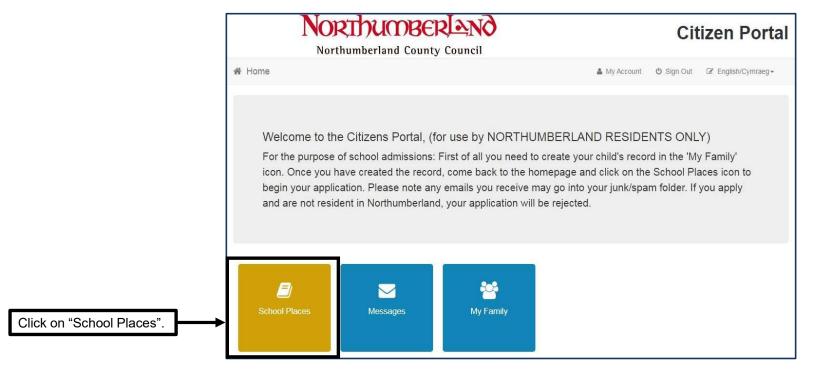

Once you have submitted your registration, log into your emails and click on the link to verify your account.

Once in the portal, click the "My Family" button.

Click "continue to apply".

Search for the school you wish to apply for.