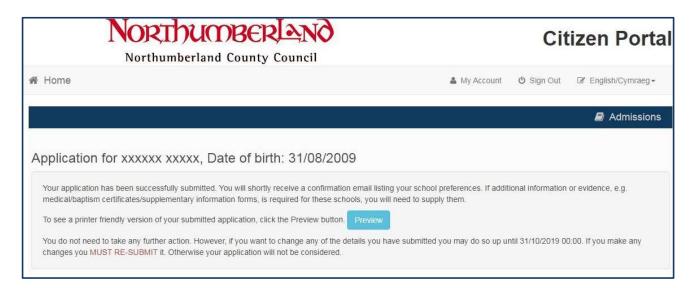

have any issues, email

Scroll to the bottom of the page.

Once submitted, you should receive an email with your application reference number (check your junk/spam folder). If you do not receive this, you will need to complete the application again.