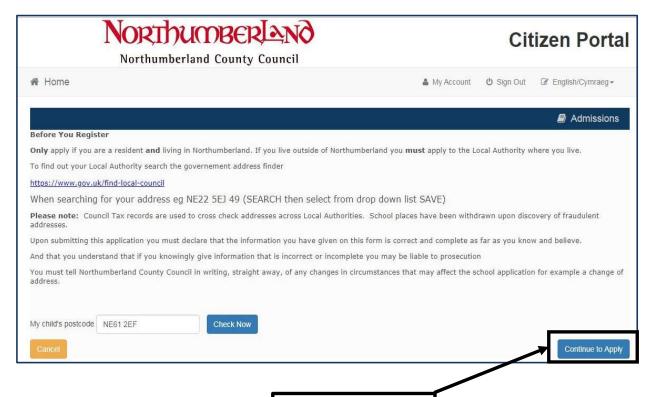

Once you have submitted your registration, log into your emails and click on the link to verify your account.

Once in the portal, click the "My Family" button.

Click "continue to apply".

Search for the school you wish to apply for.

Select the school you wish to apply for.

Enter the reason why you are applying for selected school. Once complete, click "Next".

If you wish to add more schools to the application, click "add a new preferred school" and repeat the process. Once complete, click "Next".