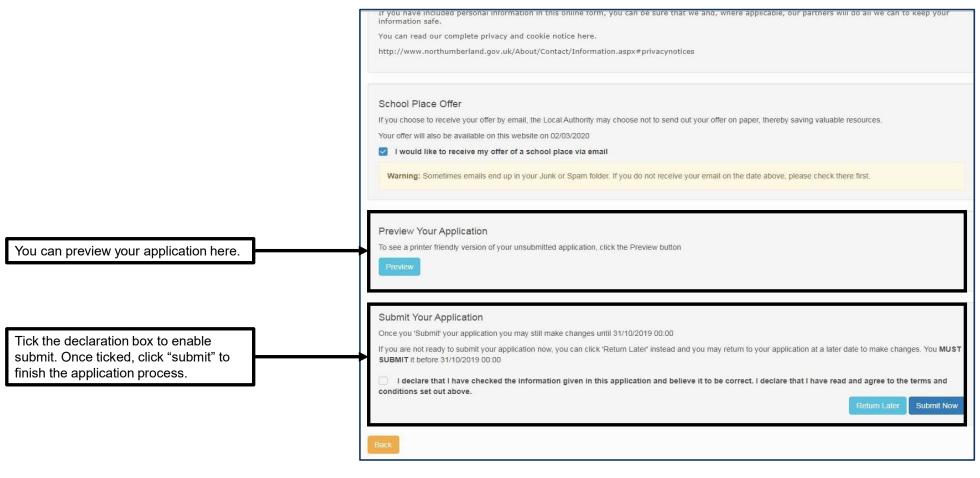

have any issues, email

Scroll to the bottom of the page.

Once submitted, you should receive an email with your application reference number (check your junk/spam folder). If you do not receive this, you will need to complete the application again.