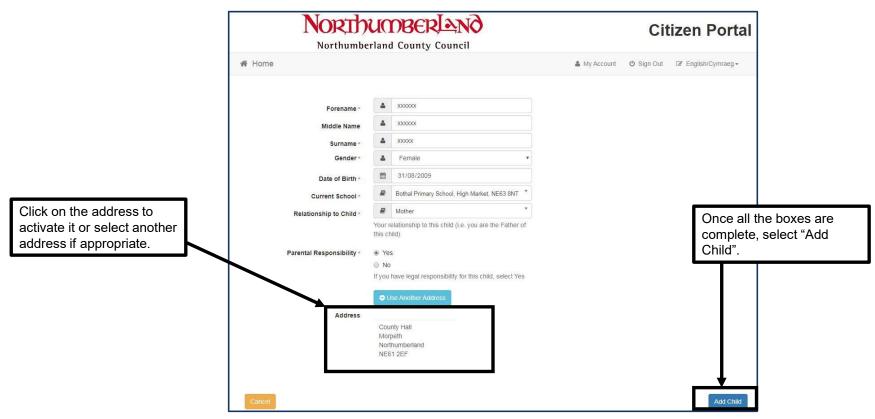

## Northumberland County Council – School Admissions

Applying Online using the Citizen Portal

Applications for Yr5 Middle, Yr7 Secondary or Yr9 High School - September 2025









Once logged in if you wish to change any of your registration details, go to 'My Account'

















Once you have submitted your registration, log into your emails and click on the link to verify your account.













Once in the portal, click the "My Family" button.

























Click "continue to apply".





















Search for the school you wish to apply for.





Select the school you wish to apply for.









Enter the reason why you are applying for selected school. Once complete, click "Next".









If you wish to add more schools to the application, click "add a new preferred school" and repeat the process. Once complete, click "Next".



have any issues, email







Scroll to the bottom of the page.









Once submitted, you should receive an email with your application reference number (check your junk/spam folder). If you do not receive this, you will need to complete the application again.