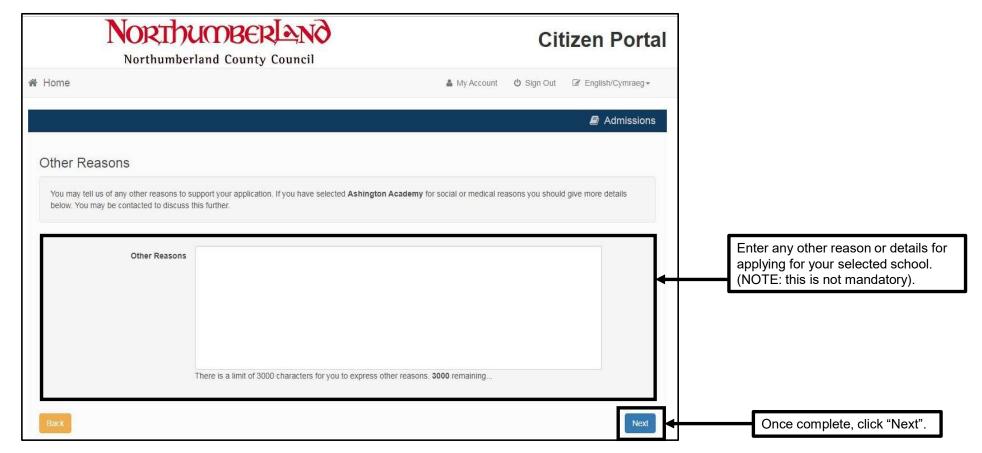

Select the school you wish to apply for.

Enter the reason why you are applying for selected school. Once complete, click "Next".

If you wish to add more schools to the application, click "add a new preferred school" and repeat the process. Once complete, click "Next".