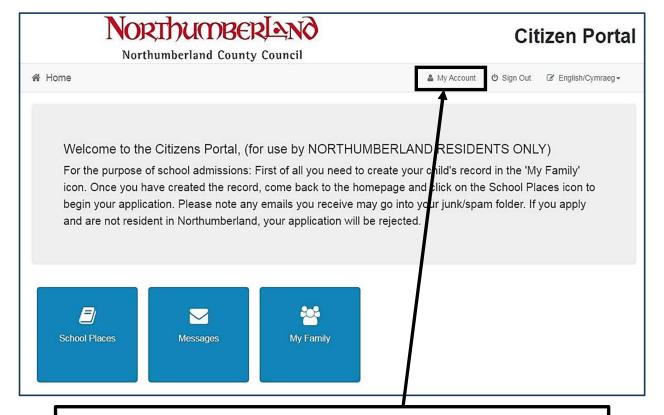

## Northumberland County Council – School Admissions

Applying Online using the Citizen Portal

Applications for Yr5 Middle, Yr7 Secondary or Yr9 High School - September 2025

Once logged in if you wish to change any of your registration details, go to 'My Account'

Once you have submitted your registration, log into your emails and click on the link to verify your account.

Once in the portal, click the "My Family" button.

Click "continue to apply".

Search for the school you wish to apply for.