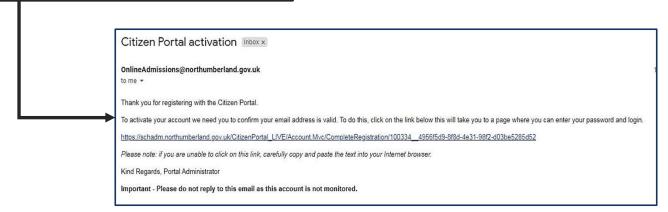

Once you have submitted your registration, log into your emails and click on the link to verify your account.

Once in the portal, click the "My Family" button.

Click "continue to apply".

Search for the school you wish to apply for.