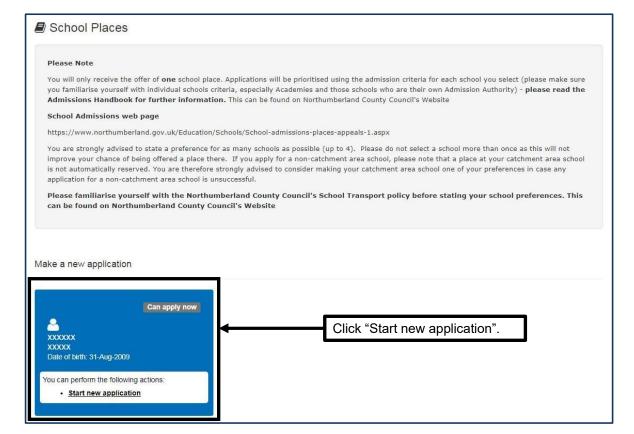

Once you have submitted your registration, log into your emails and click on the link to verify your account.

Once in the portal, click the "My Family" button.

Click "continue to apply".

Search for the school you wish to apply for.