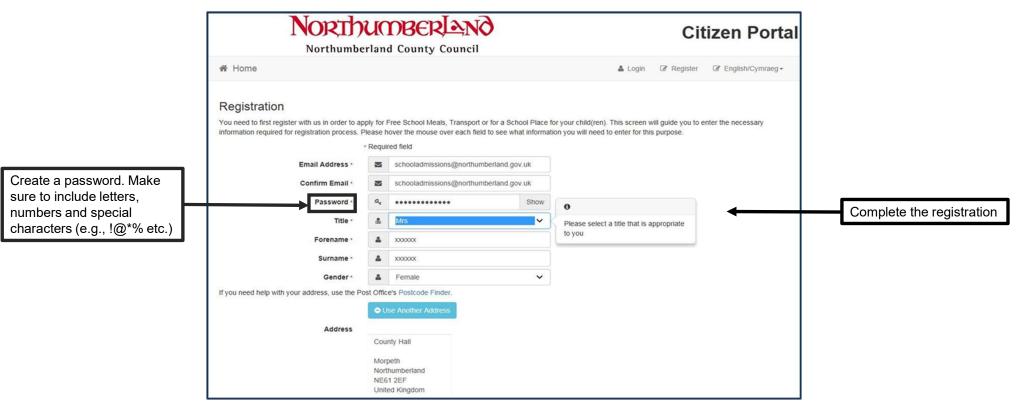

Once you have submitted your registration, log into your emails and click on the link to verify your account.

Once in the portal, click the "My Family" button.

Click "continue to apply".

Search for the school you wish to apply for.