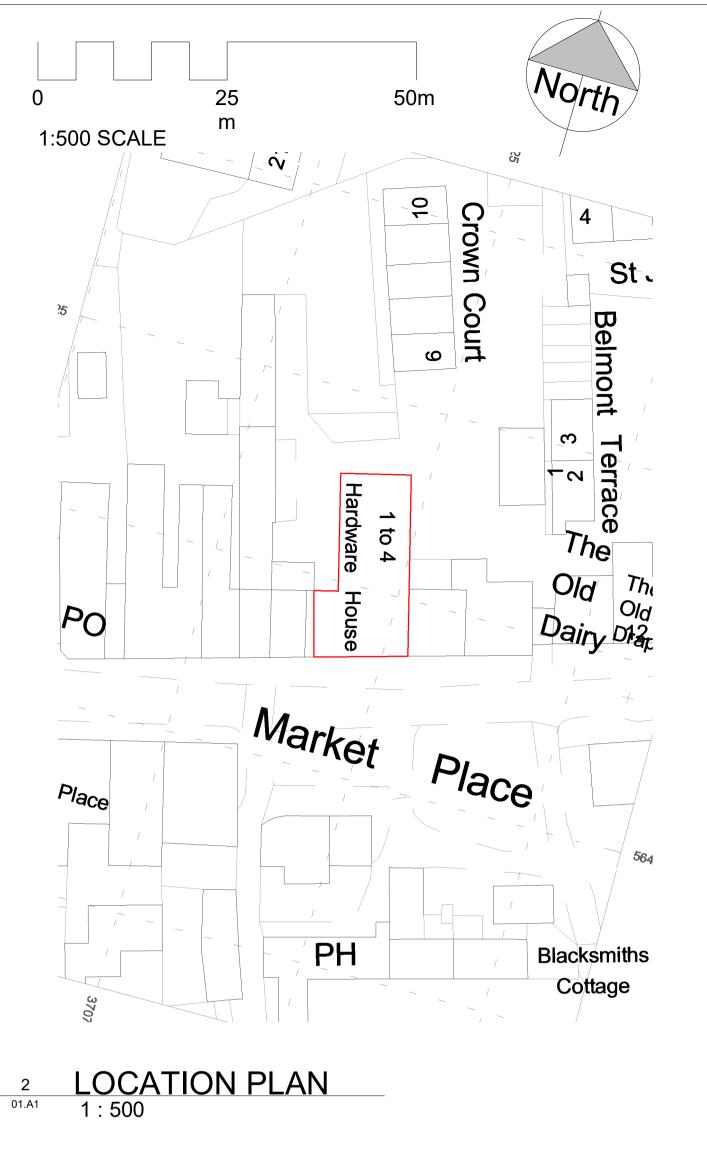

| Project  | JETHRO:         |
|----------|-----------------|
| Client   | JETHRO:         |
| Title    | EXISTING PLAN   |
| Number   | 10257 01.A      |
| Scale    | As indicated a  |
| Revision |                 |
| Address  | JETHROS,HARDWAR |

Address JETHROS,HARDWARE
HOUSE, MARKET SQUARE,
Status NE49 0BC-

Drawn JD

Date 31.07.23