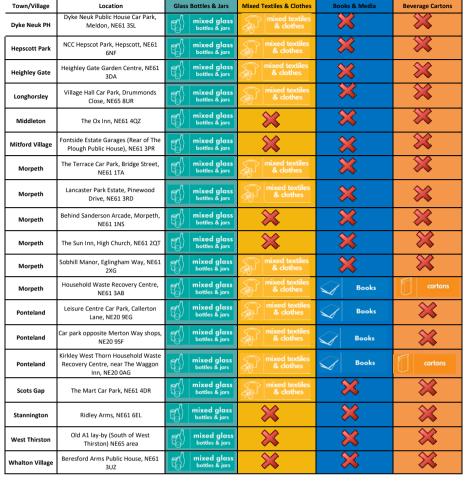

## Your local recycling points in Central Northumberland

This table also includes the Household Waste Recovery Centres in your area, where many more materials can also be recycled. Please find out further details

| Bottles & Jars:                 |  |
|---------------------------------|--|
| ling- All Glass Bottles & Jars. |  |
|                                 |  |

Recyable Material Key Codes:

Mixed Textiles & Clothes: Including-Clothing, shoes, duvet covers & curtains. (No duvets or pillows).

Books & Media: Including-Books, dvds, video games & cd's. (No casset tapes or VHS video tapes).

Tetra Paks & Cartons:
ncluding-Tetra paks, juice cartons, milk cartons, food cartons &

Material (s) not recycled at this location:
Boxes with a red ★ means you can not recycle the material at that recyling site.