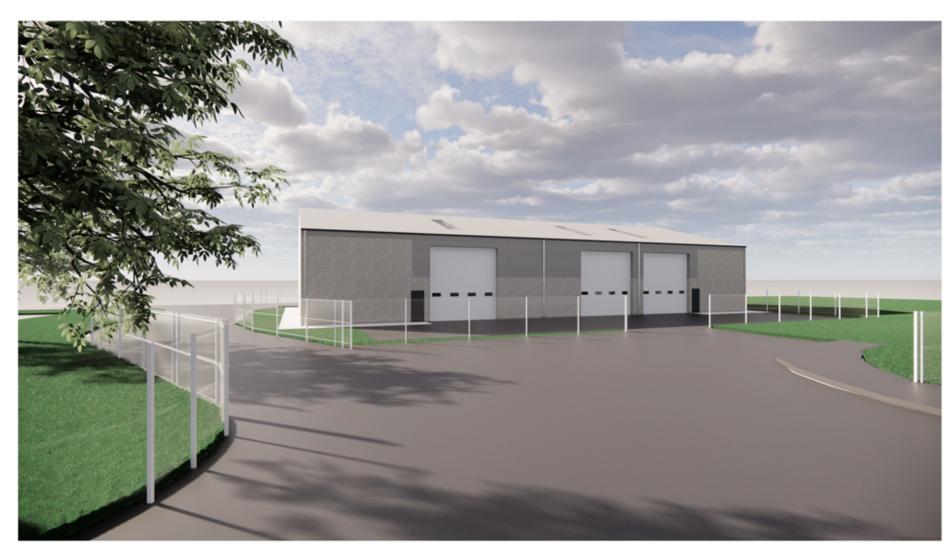

## **GRADON**ARCHITECTURE

Proposed Shed - View from North East Scale NTS @ A2

Proposed Shed - View from South East Scale NTS @ A2

Proposed Shed - Site Location Plan

The Shed layout consists of a mix of:

1No Storage Facility for Neighbourhood Services & 1 No Storage Facility for highways and traffic management.