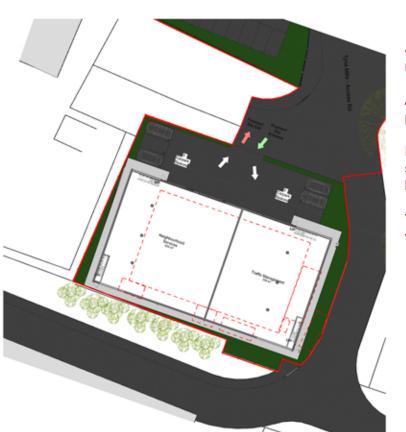

## **GRADON**ARCHITECTURE

Proposed Shed - View from North East Scale NTS @ A2

Proposed Shed - View from South East Scale NTS @ A2

Proposed Shed - Site Location Plan

The Shed layout consists of a mix of:

1No Storage Facility for Neighbourhood Services & 1 No Storage Facility for highways and traffic management.

A welfare space/ toilets and storage facility is provided on two individual mezzanine areas.

Externally there are 6no. Staff Parking spaces split between both Neighbourhood services and highways/ traffic management.

There is further parking for all other facility vehicles within the garage/ workshop phase.

> Northumberland County Council Hexham Tyne Mills Depot Redevelopment

> > Proposed Storage Facility

GRA-736 August 2021