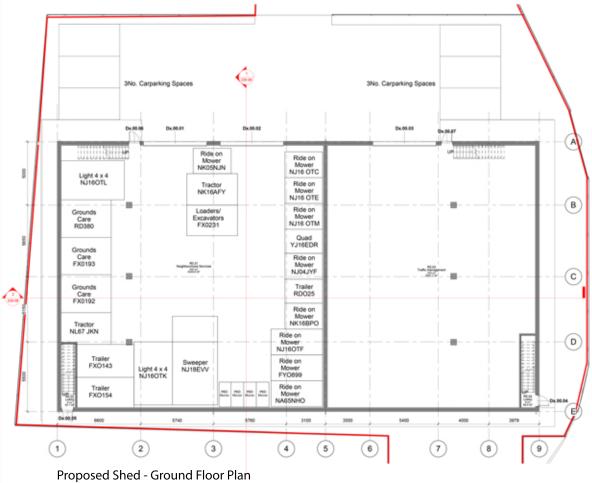

## **GRADON**ARCHITECTURE

Proposed Shed - View from North East Scale NTS @ A2

Proposed Shed - View from South East Scale NTS @ A2

Proposed Shed - Site Location Plan

The Shed layout consists of a mix of:

1No Storage Facility for Neighbourhood Services & 1 No Storage Facility for highways and traffic management.

A welfare space/ toilets and storage facility is provided on two individual mezzanine areas.

Externally there are 6no. Staff Parking spaces split between both Neighbourhood services and highways/ traffic management.

There is further parking for all other facility vehicles within the garage/ workshop phase.

> Northumberland County Council Hexham Tyne Mills Depot Redevelopment

> > Proposed Storage Facility

GRA-736 August 2021