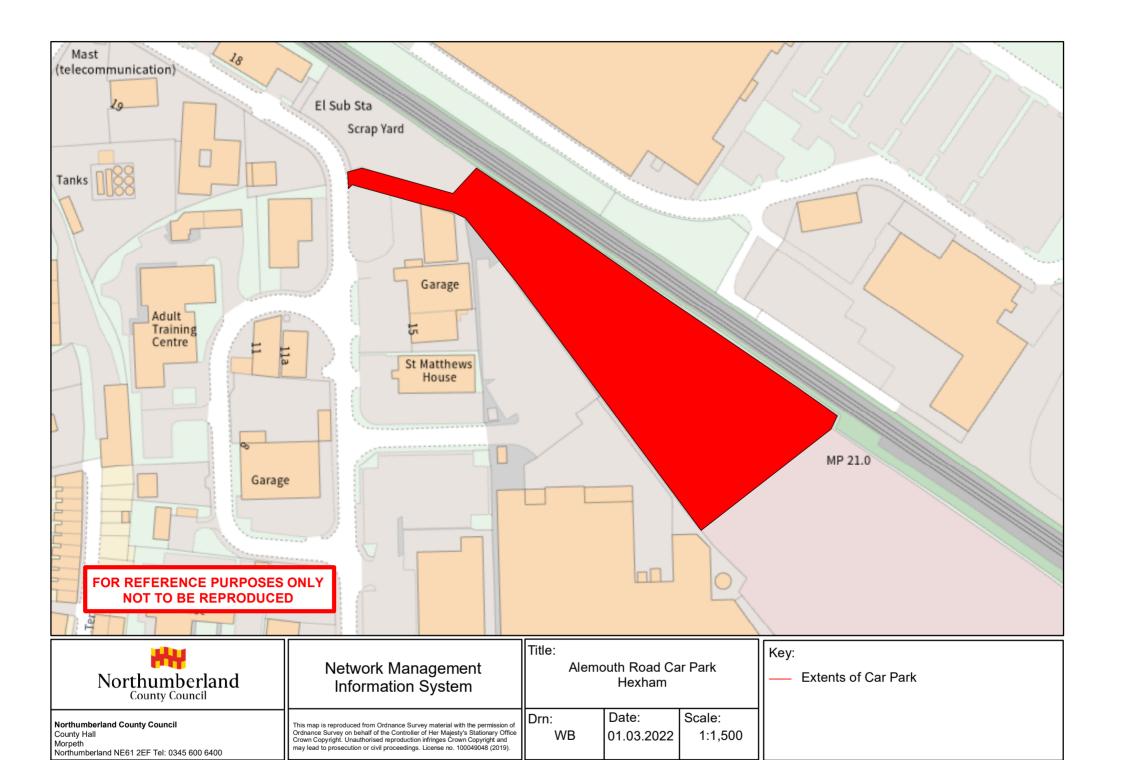

## Schedule 1 – Off Street Parking Places

| CP<br>ID | Description                  | Town   | Street           | Position | Class | Operational<br>Days | Operational<br>Hours | Restriction<br>Days                                                 | Restriction<br>Hours | Max<br>Stay                                  | Tariff<br>Code |
|----------|------------------------------|--------|------------------|----------|-------|---------------------|----------------------|---------------------------------------------------------------------|----------------------|----------------------------------------------|----------------|
| 252      | Alemouth<br>Road Car<br>Park | HEXHAM | ALEMOUTH<br>ROAD | VMW01    | COV03 | All Days            | All Hours            | Monday to<br>Sunday<br>inclusive<br>(including<br>Bank<br>Holidays) | All Hours            | 72 hours<br>(no return<br>within 6<br>hours) | TF1            |