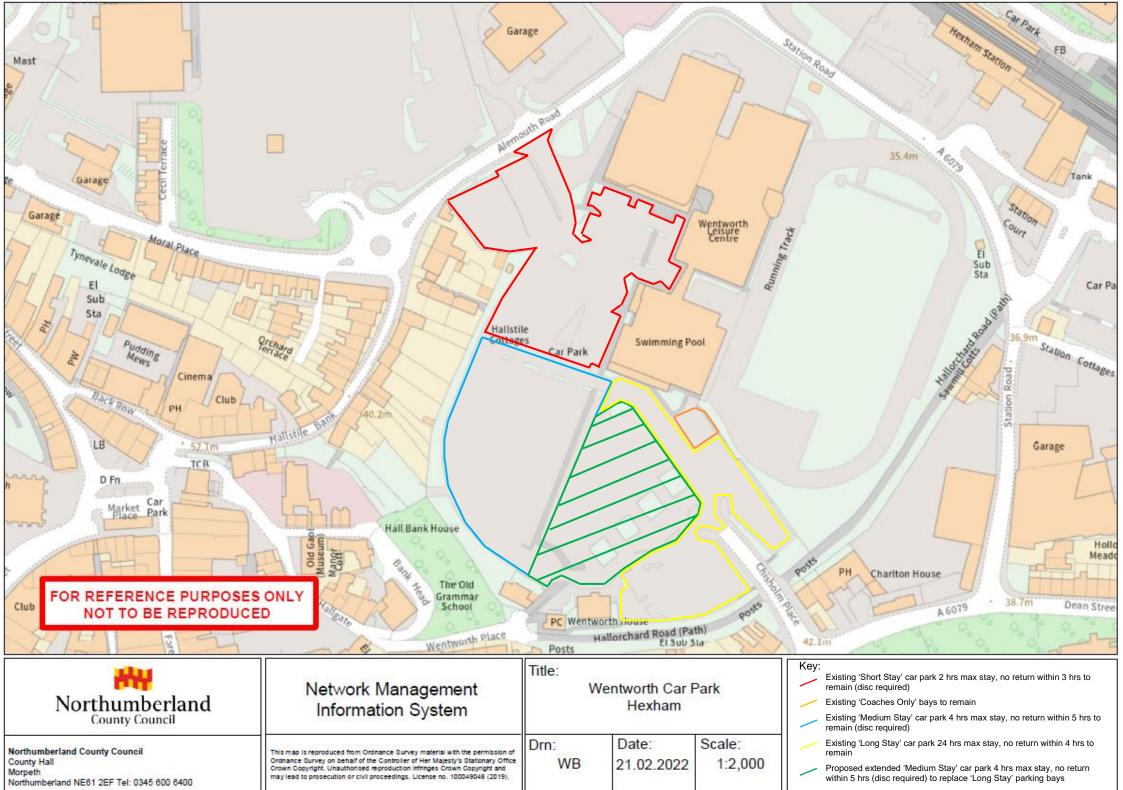

## Schedule 1 – Off Street Parking Places

| CP<br>ID | Description                               | Town   | Street           | Position | Class | Operational<br>Days | Operational<br>Hours | Restriction<br>Days                                                 | Restriction<br>Hours | Max<br>Stay                                  | Tariff<br>Code |
|----------|-------------------------------------------|--------|------------------|----------|-------|---------------------|----------------------|---------------------------------------------------------------------|----------------------|----------------------------------------------|----------------|
| 135      | Wentworth<br>Car Park<br>(Medium<br>Stay) | HEXHAM | ALEMOUTH<br>ROAD | VMW01    | COV03 | All Days            | All Hours            | Monday to<br>Sunday<br>inclusive<br>(including<br>Bank<br>Holidays) | 8am–6pm              | 4 hours<br>(no return<br>within 5<br>hours)  | TF1            |
| 245      | Wentworth<br>Car Park<br>(Long<br>Stay)   | HEXHAM | ALEMOUTH<br>ROAD | VMW01    | COV03 | All Days            | All Hours            | Monday to<br>Sunday<br>inclusive<br>(including<br>Bank<br>Holidays) | All Hours            | 24 hours<br>(no return<br>within 4<br>hours) | TF1            |

## STATEMENT OF THE COUNCIL'S REASONS FOR MAKING THE ORDER

**Hexham Off-Street Car Parks** 

The Order is necessary so that a change in the maximum length of stay for motor vehicles can be applied to the new car park at the Hexham Bunker site and at Wentworth Car Park, both being adjacent to Alemouth Road. Changes from 24 hours to 4 hours in a section of Wentworth Car Park will increase the turnover of spaces available for vehicles, whereas the new Alemouth Road Car Park will cater for the loss of this long stay parking facility.