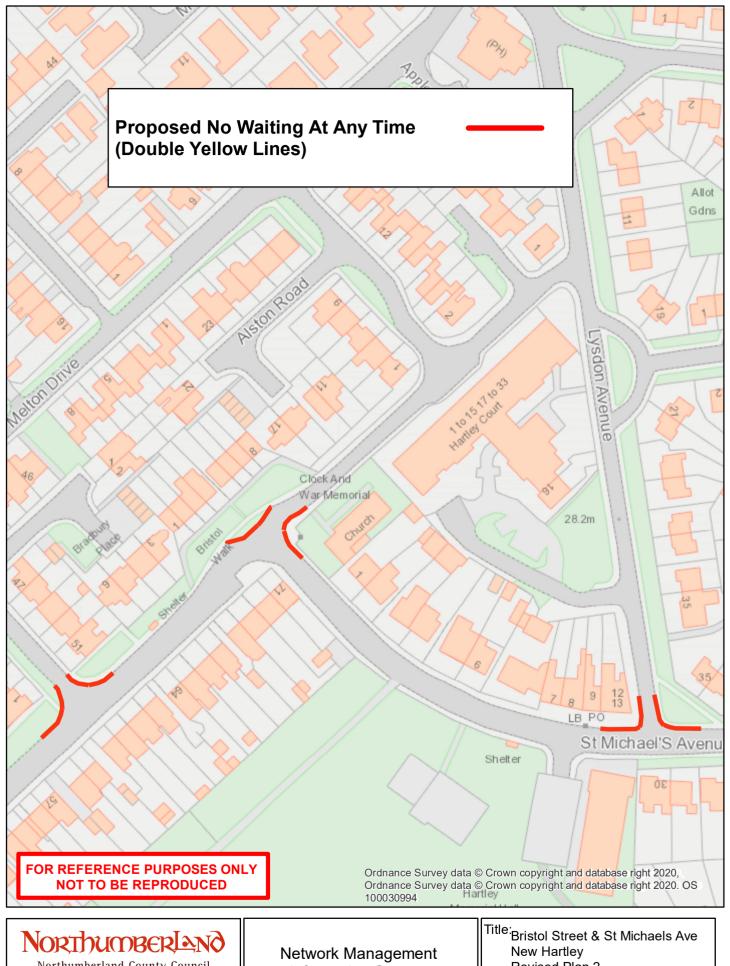

| 011_96_7575 | Hester Bungalows                    | New Hartley | East          | At its junction with St Michaels Avenue to a point 9 metres south of its junction with St Michaels Avenue                                      | A |
|-------------|-------------------------------------|-------------|---------------|------------------------------------------------------------------------------------------------------------------------------------------------|---|
| 011_96_7574 | Hester Bungalows                    | New Hartley | West          | At its junction with St Michaels Avenue to a point 10 metres south of its junction with St Michaels Avenue                                     | A |
| 011_96_7573 | St Michaels Avenue                  | New Hartley | South         | At its junction with Hester Avenue / Hester<br>Bungalows to its junction with Hester<br>Bungalows                                              | А |
| 011_96_7571 | Hester Avenue / Hester<br>Bungalows | New Hartley | East          | At its junction with St Michaels Avenue to a point 14 metres south of its junction with St Michaels Avenue                                     | А |
| 011_96_7570 | Hester Avenue / Hester<br>Bungalows | New Hartley | West          | At its junction with St Michaels Avenue to a point 16 metres south of its junction with St Michaels Avenue                                     | A |
| 011_96_7569 | St Michaels Avenue                  | New Hartley | South         | At its junction with Hester Avenue / Hester<br>Bungalows to a point 15 metres west of its<br>junction with Hester Avenue / Hester<br>Bungalows | A |
| 011_96_7568 | St Michaels Avenue                  | New Hartley | North         | At its junction with Lysdon Avenue to a point 12 metres east of its junction with Lysdon Avenue                                                | A |
| 011_96_7567 | Lysdon Avenue                       | New Hartley | East          | At its junction with St Michaels Avenue to a point 10 metres north of its junction with St Michaels Avenue                                     | А |
| 011_96_7566 | Lysdon Avenue                       | New Hartley | West          | At its junction with St Michaels Avenue to a point 10 metres north of its junction with St Michaels Avenue                                     | A |
| 011_96_7565 | St Michaels Avenue                  | New Hartley | North         | At its junction with Lysdon Avenue to a point 13 metres west of its junction with Lysdon Avenue                                                | А |
| 011_96_7564 | St Michaels Avenue                  | New Hartley | North<br>East | At its junction with Bristol Walk / Hartley Court to a point 11 metres south east of its junction with Bristol Walk / Hartley Court            | А |
| 011_96_7563 | Bristol Walk / Hartley<br>Court     | New Hartley | South<br>East | At its junction with St Michaels Avenue to a point 12 metres north east of its junction with st Michaels Avenue                                | A |
| 011_96_7767 | Bristol Street                      | New Hartley | North<br>West | At its junction with Bristol Walk / Hartley Court to a point 12 metres south west of its junction with Bristol Walk / Hartley Court            | A |
| 011_96_7766 | Bristol Walk / Hartley<br>Court     | New Hartley | North<br>West | At its junction with Bristol Street to a point 7 metres north east of its junction with Bristol Street                                         | А |
| 011_96_7559 | Bristol Street                      | New Hartley | North<br>West | At its junction with Bradbury Court to a point 9 metres north east of its junction with Bradbury Court                                         | A |
| 011_96_7558 | Bradbury Court                      | New Hartley | North<br>East | At its junction with Bristol Street to a point 8 metres north west of its junction with Bristol Street                                         | A |
| 011_96_7556 | Bradbury Court                      | New Hartley | South<br>West | At its junction with Bristol Street to a point 8 metres north west of its junction with Bristol                                                | A |

|             |                  |             |               | Street                                                                                                     |   |
|-------------|------------------|-------------|---------------|------------------------------------------------------------------------------------------------------------|---|
| 011_96_7555 | Bristol Street   | New Hartley | North<br>West | At its junction with Bradbury Court to a point 12 metres south west of its junction with Bradbury Court    | A |
| 011_96_7554 | Bristol Street   | New Hartley | South<br>East | At its junction with Glocester Street to a point 9 metres north east of its junction with Glocester Street | А |
| 011_96_7553 | Glocester Street | New Hartley | North<br>East | At its junction with Bristol Street to a point 15 metres south east of its junction with Bristol Street    | А |
| 011_96_7549 | Glocester Street | New Hartley | South<br>West | At its junction with Bristol Street to a point 15 metres south east of its junction with Bristol Street    | A |
| 011_96_7548 | Bristol Street   | New Hartley | South<br>East | At its junction with Glocester Street to a point 7 metres south west of its junction with Glocester Street | A |
| 011_96_7547 | Bristol Street   | New Hartley | North<br>West | At its junction with Chipchase Court to a point 11 metres north east of its junction with Chipchase Court  | А |
| 011_96_7546 | Chipchase Court  | New Hartley | North<br>East | At its junction with Bristol Street to a point 10 metres north west of its junction with Bristol Street    | А |
| 011_96_7545 | Chipchase Court  | New Hartley | South<br>West | At its junction with Bristol Street to a point 10 metres north west of its junction with Bristol Street    | A |
| 011_96_7544 | Bristol Street   | New Hartley | North<br>West | At its junction with Chipchase Court to a point 11 metres north west of its junction with Chipchase Court  | A |
| 011_96_7543 | Bristol Street   | New Hartley | South<br>East | At its junction with Glocester Street to a point 8 metres north east of its junction with Glocester Street | A |
| 011_96_7542 | Glocester Street | New Hartley | North<br>East | At its junction with Bristol Street to a point 6 metres south east of its junction with Bristol Street     | A |
| 011_96_7541 | Glocester Street | New Hartley | South<br>West | At its junction with Bristol Street to a point 6 metres south east of its junction with Bristol Street     | A |
| 011_96_7540 | Bristol Street   | New Hartley | South<br>East | At its junction with Glocester Street to a point 8 metres south west of its junction with Glocester Street | A |
| 011_96_7538 | Bristol Street   | New Hartley | North<br>West | At its junction with Dorchester Court to a point 7 metres north east of its junction with Dorchester Court | A |
| 011_96_7536 | Dorchester Court | New Hartley | North<br>West | At its junction with Bristol Street to a point 8 metres north west of its junction with Bristol Street     | A |