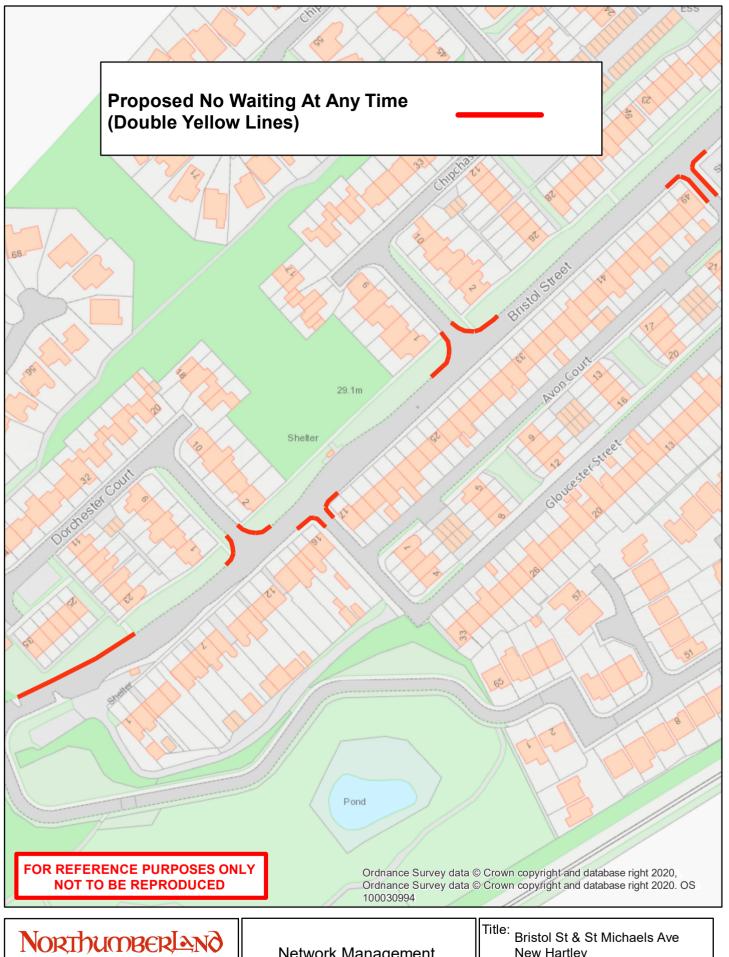

|             |                  |             |               | Street                                                                                                     |   |
|-------------|------------------|-------------|---------------|------------------------------------------------------------------------------------------------------------|---|
| 011_96_7555 | Bristol Street   | New Hartley | North<br>West | At its junction with Bradbury Court to a point 12 metres south west of its junction with Bradbury Court    | A |
| 011_96_7554 | Bristol Street   | New Hartley | South<br>East | At its junction with Glocester Street to a point 9 metres north east of its junction with Glocester Street | А |
| 011_96_7553 | Glocester Street | New Hartley | North<br>East | At its junction with Bristol Street to a point 15 metres south east of its junction with Bristol Street    | А |
| 011_96_7549 | Glocester Street | New Hartley | South<br>West | At its junction with Bristol Street to a point 15 metres south east of its junction with Bristol Street    | A |
| 011_96_7548 | Bristol Street   | New Hartley | South<br>East | At its junction with Glocester Street to a point 7 metres south west of its junction with Glocester Street | A |
| 011_96_7547 | Bristol Street   | New Hartley | North<br>West | At its junction with Chipchase Court to a point 11 metres north east of its junction with Chipchase Court  | А |
| 011_96_7546 | Chipchase Court  | New Hartley | North<br>East | At its junction with Bristol Street to a point 10 metres north west of its junction with Bristol Street    | А |
| 011_96_7545 | Chipchase Court  | New Hartley | South<br>West | At its junction with Bristol Street to a point 10 metres north west of its junction with Bristol Street    | A |
| 011_96_7544 | Bristol Street   | New Hartley | North<br>West | At its junction with Chipchase Court to a point 11 metres north west of its junction with Chipchase Court  | A |
| 011_96_7543 | Bristol Street   | New Hartley | South<br>East | At its junction with Glocester Street to a point 8 metres north east of its junction with Glocester Street | A |
| 011_96_7542 | Glocester Street | New Hartley | North<br>East | At its junction with Bristol Street to a point 6 metres south east of its junction with Bristol Street     | A |
| 011_96_7541 | Glocester Street | New Hartley | South<br>West | At its junction with Bristol Street to a point 6 metres south east of its junction with Bristol Street     | A |
| 011_96_7540 | Bristol Street   | New Hartley | South<br>East | At its junction with Glocester Street to a point 8 metres south west of its junction with Glocester Street | A |
| 011_96_7538 | Bristol Street   | New Hartley | North<br>West | At its junction with Dorchester Court to a point 7 metres north east of its junction with Dorchester Court | A |
| 011_96_7536 | Dorchester Court | New Hartley | North<br>West | At its junction with Bristol Street to a point 8 metres north west of its junction with Bristol Street     | A |

| 011_96_7535 | Dorchester Court | New Hartley | South<br>West | At its junction with Bristol Street to a point 8 metres north west of its junction with Bristol Street                                       | Α |
|-------------|------------------|-------------|---------------|----------------------------------------------------------------------------------------------------------------------------------------------|---|
| 011_96_7534 | Bristol Street   | New Hartley | North<br>West | At its junction with Dorchester Court to a point 5 metres south west of its junction with Dorchester Court                                   | А |
| 011_96_7533 | Bristol Street   | New Hartley | North<br>West | At a point 50 metres south west of its junction with Dorchester Court to a point 103 metres south west of its junction with Dorchester Court | A |