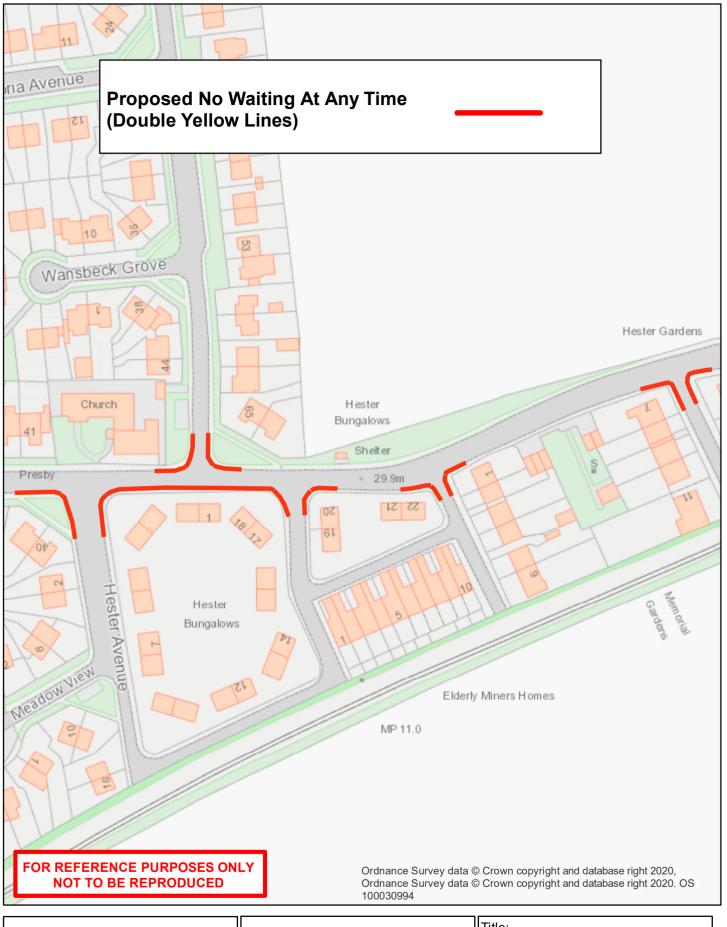

## FIRST SCHEDULE

ADDITIONS – Northumberland County Council South East Northumberland Area (Waiting and Loading) Composite Order 2011 - Amendment No 96 Order 2021 - TRO\_011\_96

Schedule 1 – Waiting

| Ref No      | Street             | Town        | Side  | Description                                                                                                | Proscribed<br>Hours |
|-------------|--------------------|-------------|-------|------------------------------------------------------------------------------------------------------------|---------------------|
| 011_96_7589 | St Michaels Avenue | New Hartley | North | At its junction with Seaburn View to a point 10 metres east of its junction with Seaburn View              | А                   |
| 011_96_7588 | Seaburn View       | New Hartley | East  | At its junction with St Michaels Avenue to a point 11 metres north of its junction with St Michaels Avenue | А                   |
| 011_96_7587 | Seaburn View       | New Hartley | West  | At its junction with St Michaels Avenue to a point 11 metres north of its junction with St Michaels Avenue | А                   |
| 011_96_7586 | St Michaels Avenue | New Hartley | North | At its junction with Seaburn View to a point 10 metres west of its junction with Seaburn View              | А                   |
| 011_96_7585 | St Michaels Avenue | New Hartley | South | At its junction with Hester Gardens to a point 8 metres east of its junction with Hester Gardens           | А                   |
| 011_96_7583 | Hester Gardens     | New Hartley | East  | At its junction with St Michaels Avenue to a point 10 metres south of its junction with St Michaels Avenue | А                   |
| 011_96_7582 | Hester Gardens     | New Hartley | West  | At its junction with St Michaels Avenue to a point 10 metres south of its junction with St Michaels Avenue | А                   |
| 011_96_7581 | St Michaels Avenue | New Hartley | South | At its junction with Hester Gardens to a point 10 metres west of its junction with Hester Gardens          | A                   |
| 011_96_7580 | St Michaels Avenue | New Hartley | South | At its junction with Hester Gardens to a point 8 metres east of its junction with Hester Gardens           | A                   |
| 011_96_7579 | Hester Gardens     | New Hartley | East  | At its junction with St Michaels Avenue to a point 7 metres south of its junction with St Michaels Avenue  | A                   |
| 011_96_7578 | Hester Gardens     | New Hartley | West  | At its junction with St Michaels Avenue to a point 6 metres south of its junction with St Michaels Avenue  | A                   |
| 011_96_7577 | St Michaels Avenue | New Hartley | South | At its junction with Hester Gardens to a point 10 metres west of its junction with Hester Gardens          | A                   |
| 011_96_7576 | St Michaels Avenue | New Hartley | South | At its junction with Hester Bungalows to a point 9 metres east of its junction with Hester Bungalows       | A                   |

| 011_96_7575 | Hester Bungalows                    | New Hartley | East          | At its junction with St Michaels Avenue to a point 9 metres south of its junction with St Michaels Avenue                                      | A |
|-------------|-------------------------------------|-------------|---------------|------------------------------------------------------------------------------------------------------------------------------------------------|---|
| 011_96_7574 | Hester Bungalows                    | New Hartley | West          | At its junction with St Michaels Avenue to a point 10 metres south of its junction with St Michaels Avenue                                     | A |
| 011_96_7573 | St Michaels Avenue                  | New Hartley | South         | At its junction with Hester Avenue / Hester<br>Bungalows to its junction with Hester<br>Bungalows                                              | А |
| 011_96_7571 | Hester Avenue / Hester<br>Bungalows | New Hartley | East          | At its junction with St Michaels Avenue to a point 14 metres south of its junction with St Michaels Avenue                                     | А |
| 011_96_7570 | Hester Avenue / Hester<br>Bungalows | New Hartley | West          | At its junction with St Michaels Avenue to a point 16 metres south of its junction with St Michaels Avenue                                     | A |
| 011_96_7569 | St Michaels Avenue                  | New Hartley | South         | At its junction with Hester Avenue / Hester<br>Bungalows to a point 15 metres west of its<br>junction with Hester Avenue / Hester<br>Bungalows | A |
| 011_96_7568 | St Michaels Avenue                  | New Hartley | North         | At its junction with Lysdon Avenue to a point 12 metres east of its junction with Lysdon Avenue                                                | A |
| 011_96_7567 | Lysdon Avenue                       | New Hartley | East          | At its junction with St Michaels Avenue to a point 10 metres north of its junction with St Michaels Avenue                                     | А |
| 011_96_7566 | Lysdon Avenue                       | New Hartley | West          | At its junction with St Michaels Avenue to a point 10 metres north of its junction with St Michaels Avenue                                     | A |
| 011_96_7565 | St Michaels Avenue                  | New Hartley | North         | At its junction with Lysdon Avenue to a point 13 metres west of its junction with Lysdon Avenue                                                | А |
| 011_96_7564 | St Michaels Avenue                  | New Hartley | North<br>East | At its junction with Bristol Walk / Hartley Court to a point 11 metres south east of its junction with Bristol Walk / Hartley Court            | А |
| 011_96_7563 | Bristol Walk / Hartley<br>Court     | New Hartley | South<br>East | At its junction with St Michaels Avenue to a point 12 metres north east of its junction with st Michaels Avenue                                | A |
| 011_96_7767 | Bristol Street                      | New Hartley | North<br>West | At its junction with Bristol Walk / Hartley Court to a point 12 metres south west of its junction with Bristol Walk / Hartley Court            | A |
| 011_96_7766 | Bristol Walk / Hartley<br>Court     | New Hartley | North<br>West | At its junction with Bristol Street to a point 7 metres north east of its junction with Bristol Street                                         | А |
| 011_96_7559 | Bristol Street                      | New Hartley | North<br>West | At its junction with Bradbury Court to a point 9 metres north east of its junction with Bradbury Court                                         | A |
| 011_96_7558 | Bradbury Court                      | New Hartley | North<br>East | At its junction with Bristol Street to a point 8 metres north west of its junction with Bristol Street                                         | A |
| 011_96_7556 | Bradbury Court                      | New Hartley | South<br>West | At its junction with Bristol Street to a point 8 metres north west of its junction with Bristol                                                | A |