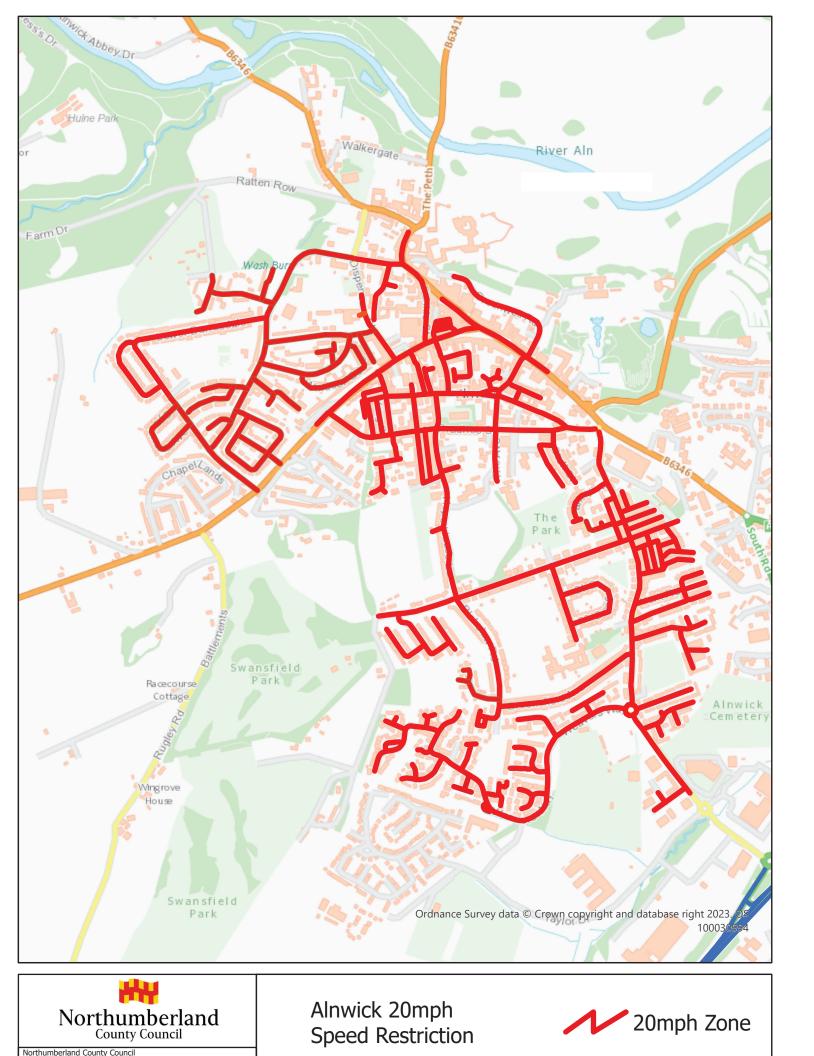

# 20 MPH speed restriction on the following lengths of highways (and for reference only, detailed on the attached plan)

| USRN   | Street                                          | Town    | Description                                                                                                |
|--------|-------------------------------------------------|---------|------------------------------------------------------------------------------------------------------------|
| 402412 | ALWYNSIDE                                       | ALNWICK | For its entire length                                                                                      |
| 402384 | ANSON COURT                                     | ALNWICK | For its entire length                                                                                      |
| 402353 | ARGYLE TERRACE                                  | ALNWICK | For its entire length                                                                                      |
| 402357 | ARKLE COURT                                     | ALNWICK | For its entire length                                                                                      |
| 402362 | ARMSTRONG PLACE                                 | ALNWICK | For its entire length                                                                                      |
| 407450 | AUGAR PLACE                                     | ALNWICK | For its entire length                                                                                      |
| 402305 | AUGAR PLACE BACK<br>LANE                        | ALNWICK | For its entire length                                                                                      |
| 418447 | AUGUAR TERRACE<br>LEADING TO CORNHILL<br>ESTATE | ALNWICK | For its entire length                                                                                      |
| 418448 | AUGAR TERRACE<br>LEADING TO SEA VIEW<br>TERRACE | ALNWICK | For its entire length                                                                                      |
| 402323 | AYDON CRESCENT                                  | ALNWICK | For its entire length                                                                                      |
| 450685 | AYDON VIEW                                      | ALNWICK | For its entire length                                                                                      |
| 401109 | BEECH GROVE                                     | ALNWICK | For its entire length                                                                                      |
| 450003 | BELLE VUE GARDENS                               | ALNWICK | For its entire length                                                                                      |
| 402100 | BLAKELAW COURT                                  | ALNWICK | For its entire length                                                                                      |
| 402101 | BLAKELAW ROAD                                   | ALNWICK | For its entire length                                                                                      |
| 402079 | BONDGATE WITHIN                                 | ALNWICK | For its entire length                                                                                      |
| 402080 | BONDGATE WITHOUT                                | ALNWICK | At a point 60 metres south of its junction with<br>Greenwell Road to its junction with Bondgate<br>Within  |
| 402016 | BRIDGE STREET                                   | ALNWICK | For its entire length                                                                                      |
| 401779 | CAWLEDGE VIEW                                   | ALNWICK | For its entire length                                                                                      |
| 413895 | CEDAR GROVE                                     | ALNWICK | For its entire length                                                                                      |
| 401754 | CHAPEL LANE                                     | ALNWICK | For its entire length                                                                                      |
| 405694 | CLAYPORT BANK                                   | ALNWICK | At its junction with Lisburn Terrace to a point<br>37 metres south of its junction with Lisburn<br>Terrace |