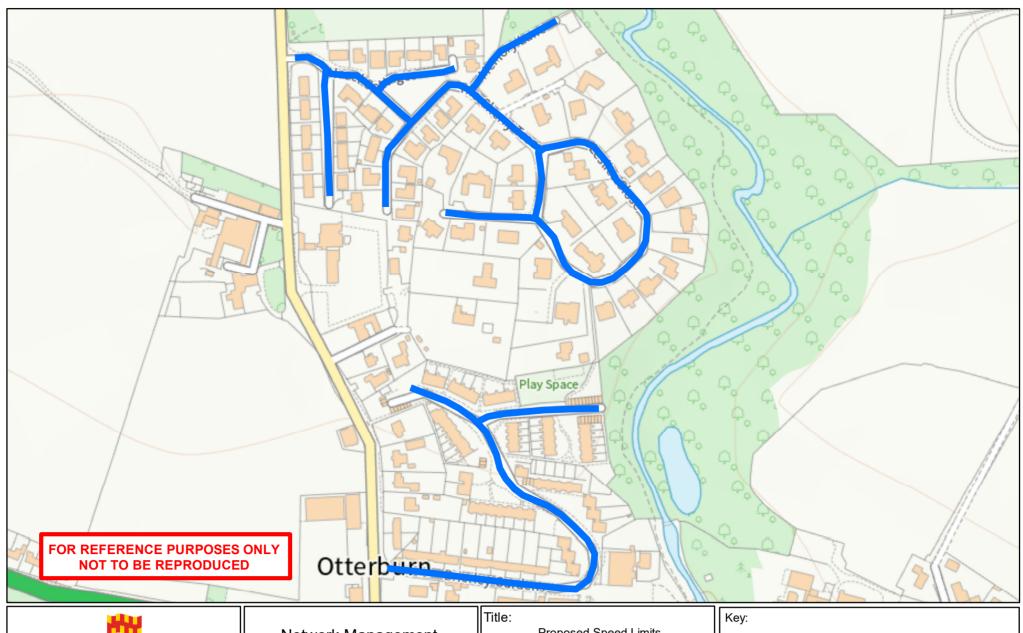

# 20 MPH speed restriction on the following length of highway (and for reference only, detailed on the attached plan)

| USRN     | Street                   | Town      | Description           |
|----------|--------------------------|-----------|-----------------------|
| 41307891 | WILLOW GREEN ACCESS ROAD | OTTERBURN | For its entire length |
| 41350054 | ELDERBERRY COTTAGES      | OTTERBURN | For its entire length |
| 41350052 | HEATHER COTTAGES         | OTTERBURN | For its entire length |
| 41350055 | HAZEL COTTAGES           | OTTERBURN | For its entire length |
| 41350053 | THE CHERRY TREES         | OTTERBURN | For its entire length |
| 41350118 | MEMORY LANE              | OTTERBURN | For its entire length |
| 41350207 | LESLIES DRIVE            | OTTERBURN | For its entire length |
| 41301974 | BRIERLEY GARDENS         | OTTERBURN | For its entire length |

## **Network Management** Information System

This map is reproduced from Ordnance Survey material with the permission of Ordnance Survey on behalf of the Controller of Her Majesty's Stationary Office Crown Copyright. Unauthorised reproduction infringes Crown Copyright and may lead to prosecution or civil proceedings. License no. 100049048 (2019).

Proposed Speed Limits Willow Green & Brierley Gardens Otterburn

| rn: | Date:      | Scale: |
|-----|------------|--------|
| WB  | 16.03.2021 | 1:3000 |

Proposed 20 MPH Speed Limit Extents