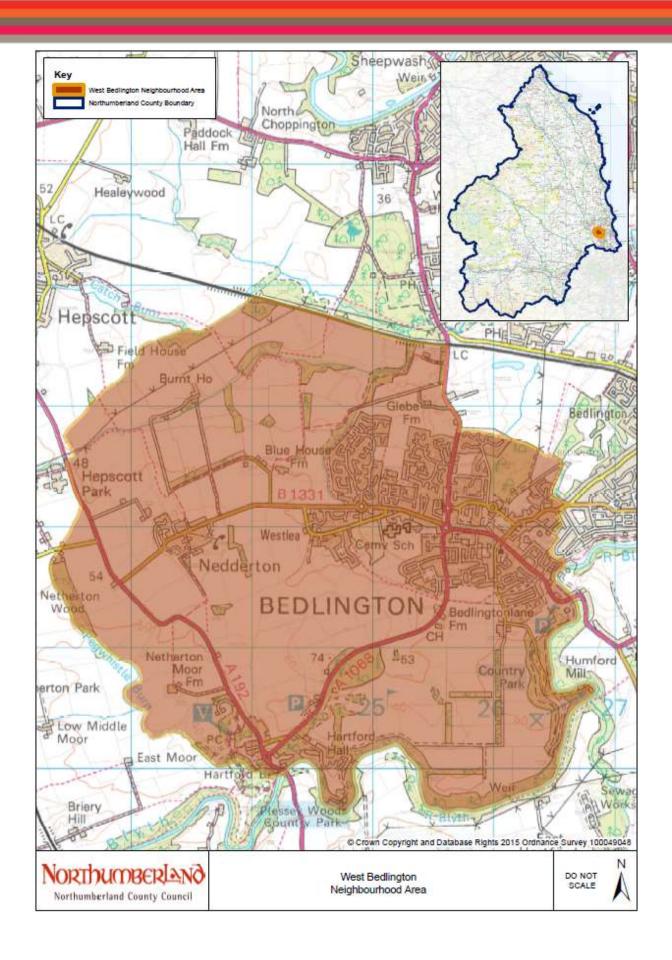

## DECISION REGARDING APPLICATION FOR DESIGNATION OF WEST BEDLINGTON PARISH AS A NEIGHBOURHOOD AREA

In accordance with Neighbourhood Planning (General) Regulations 2012 (Regulation 7) Northumberland County Council hereby gives notice on the designation of the Civil Parish of West Bedlington as the 'West Bedlington Neighbourhood Area' for the purposes of neighbourhood planning under Section 61G(1) of the Town and Country Planning Act 1990 as amended. The designated area is shown on the attached map.

## 2. A) Parish/Parishes comprising the neighbourhood area

West Bedlington Parish

B) Map of the neighbourhood area

See attached