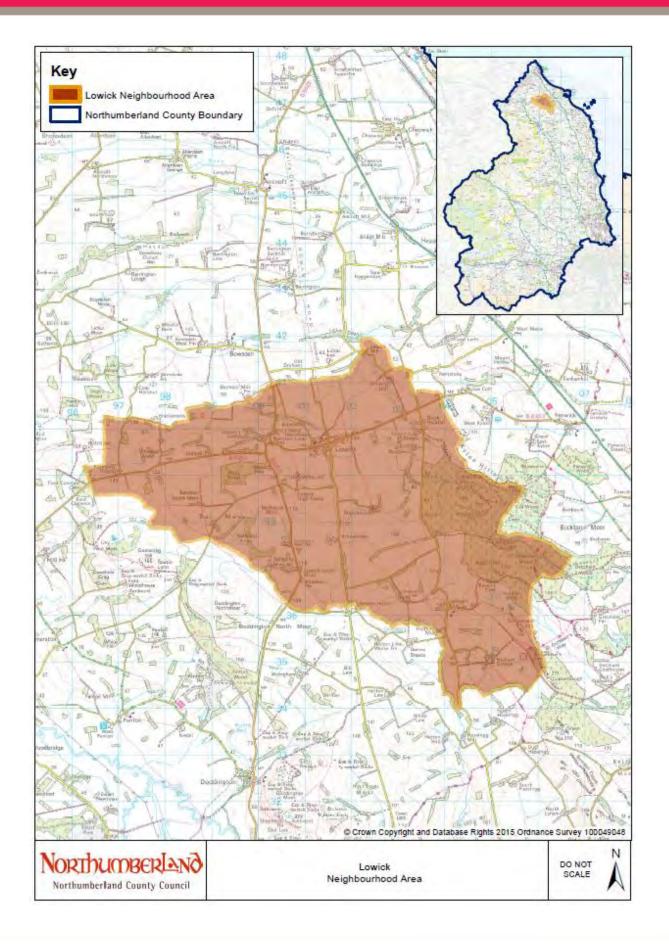

# DECISION REGARDING APPLICATION FOR DESIGNATION OF LOWICK PARISH AS A NEIGHBOURHOOD AREA

In accordance with Neighbourhood Planning (General) Regulations 2012 (Regulation 7) Northumberland County Council hereby gives notice on the designation of the Civil Parish of Lowick as the 'Lowick Neighbourhood Area' for the purposes of neighbourhood planning under Section 61G(1) of the Town and Country Planning Act 1990 as amended. The designated area is shown on the attached map.

#### 2. A) Parish/Parishes comprising the neighbourhood area

Lowick

#### B) Map of the neighbourhood area

See attached