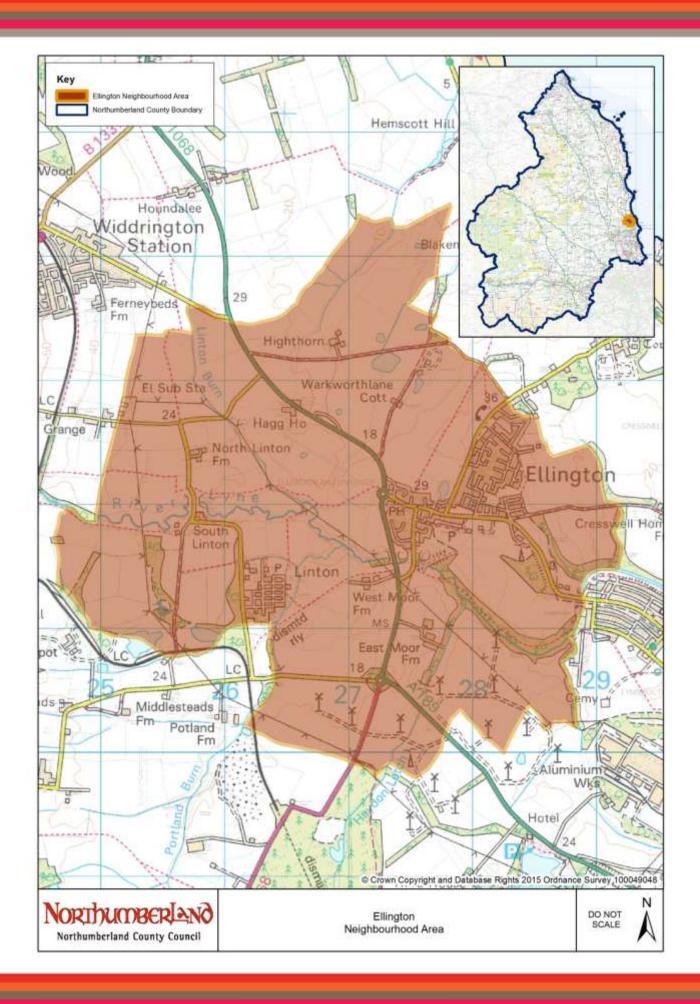

## DECISION REGARDING APPLICATION FOR DESIGNATION OF ELLINGTON AND LINTON PARISH AS A NEIGHBOURHOOD AREA

In accordance with Neighbourhood Planning (General) Regulations 2012 (Regulation 7) Northumberland County Council hereby gives notice on the designation of the Civil Parish of Ellington and Linton as the 'Ellington and Linton Neighbourhood Area' for the purposes of neighbourhood planning under Section 61G(1) of the Town and Country Planning Act 1990 as amended. The designated area is shown on the attached map.

## 2. A) Parish/Parishes comprising the neighbourhood area

Ellington and Linton Parish

B) Map of the neighbourhood area

See attached