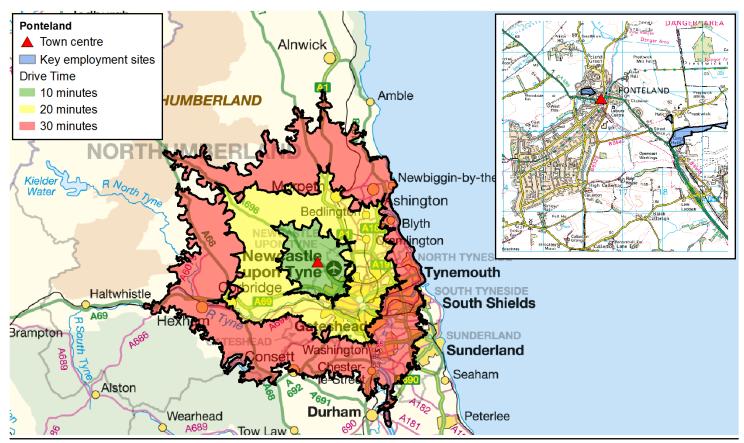

## Northumberland Knowledge 2011 Census Travel Isochrones Fact Sheet

Page 1 of 2

This fact sheet relates to people living within a 10, 20 and 30 minute drive time of Ponteland.

Published September 2013. Scale: 1:750,000 © Crown Copyright. All rights reserved. Northumberland County Council - OS Licence No. 100049048. Road network and journey time data provided by the Department for Transport and Trafficmaster.

| WHO WE ARE                                      | 10 Minutes |          | 20 Minutes |          | 30 Minutes |          |
|-------------------------------------------------|------------|----------|------------|----------|------------|----------|
| Key Population Statistics (all usual residents) | Number     | Per cent | Number     | Per cent | Number     | Per cent |
| All People                                      | 76,202     | -        | 613,176    | -        | 1,228,955  | -        |
| Males                                           | 36,812     | 48.3     | 302,259    | 49.3     | 600,944    | 48.9     |
| Females                                         | 39,390     | 51.7     | 310,917    | 50.7     | 628,011    | 51.1     |
| 16 – 64 years                                   | 46,925     | 61.6     | 408,560    | 66.6     | 804,529    | 65.5     |
| 16 – 24                                         | 7,793      | 10.2     | 89,875     | 14.7     | 155,062    | 12.6     |
| 25 - 44                                         | 17,921     | 23.5     | 162,653    | 26.5     | 318,041    | 25.9     |
| 45 – 64                                         | 21,211     | 27.8     | 156,032    | 25.4     | 331,426    | 27.0     |
| 65 -74 years                                    | 7,670      | 10.1     | 51,185     | 8.3      | 109,861    | 8.9      |
| Number of people per hectare                    | 3.8        | -        | 7.3        | -        | 5.7        | -        |

| The state of the s |            |          |            |          |            |          |
|--------------------------------------------------------------------------------------------------------------------------------------------------------------------------------------------------------------------------------------------------------------------------------------------------------------------------------------------------------------------------------------------------------------------------------------------------------------------------------------------------------------------------------------------------------------------------------------------------------------------------------------------------------------------------------------------------------------------------------------------------------------------------------------------------------------------------------------------------------------------------------------------------------------------------------------------------------------------------------------------------------------------------------------------------------------------------------------------------------------------------------------------------------------------------------------------------------------------------------------------------------------------------------------------------------------------------------------------------------------------------------------------------------------------------------------------------------------------------------------------------------------------------------------------------------------------------------------------------------------------------------------------------------------------------------------------------------------------------------------------------------------------------------------------------------------------------------------------------------------------------------------------------------------------------------------------------------------------------------------------------------------------------------------------------------------------------------------------------------------------------------|------------|----------|------------|----------|------------|----------|
| HOW WE LIVE                                                                                                                                                                                                                                                                                                                                                                                                                                                                                                                                                                                                                                                                                                                                                                                                                                                                                                                                                                                                                                                                                                                                                                                                                                                                                                                                                                                                                                                                                                                                                                                                                                                                                                                                                                                                                                                                                                                                                                                                                                                                                                                    | 10 Minutes |          | 20 Minutes |          | 30 Minutes |          |
| Households (all household spaces)                                                                                                                                                                                                                                                                                                                                                                                                                                                                                                                                                                                                                                                                                                                                                                                                                                                                                                                                                                                                                                                                                                                                                                                                                                                                                                                                                                                                                                                                                                                                                                                                                                                                                                                                                                                                                                                                                                                                                                                                                                                                                              | Number     | Per cent | Number     | Per cent | Number     | Per cent |
| All Households                                                                                                                                                                                                                                                                                                                                                                                                                                                                                                                                                                                                                                                                                                                                                                                                                                                                                                                                                                                                                                                                                                                                                                                                                                                                                                                                                                                                                                                                                                                                                                                                                                                                                                                                                                                                                                                                                                                                                                                                                                                                                                                 | 32,435     | 97.3     | 264,052    | 96.3     | 539,000    | 96.3     |
| Average Household size                                                                                                                                                                                                                                                                                                                                                                                                                                                                                                                                                                                                                                                                                                                                                                                                                                                                                                                                                                                                                                                                                                                                                                                                                                                                                                                                                                                                                                                                                                                                                                                                                                                                                                                                                                                                                                                                                                                                                                                                                                                                                                         | 2.3        | -        | 2.3        | -        | 2.2        | -        |
| Household by Tenure (all households)                                                                                                                                                                                                                                                                                                                                                                                                                                                                                                                                                                                                                                                                                                                                                                                                                                                                                                                                                                                                                                                                                                                                                                                                                                                                                                                                                                                                                                                                                                                                                                                                                                                                                                                                                                                                                                                                                                                                                                                                                                                                                           | Number     | Per cent | Number     | Per cent | Number     | Per cent |
| Owned outright                                                                                                                                                                                                                                                                                                                                                                                                                                                                                                                                                                                                                                                                                                                                                                                                                                                                                                                                                                                                                                                                                                                                                                                                                                                                                                                                                                                                                                                                                                                                                                                                                                                                                                                                                                                                                                                                                                                                                                                                                                                                                                                 | 10,578     | 32.6     | 68,963     | 26.1     | 145,159    | 26.9     |
| Owned with a mortgage or loan/shared ownership                                                                                                                                                                                                                                                                                                                                                                                                                                                                                                                                                                                                                                                                                                                                                                                                                                                                                                                                                                                                                                                                                                                                                                                                                                                                                                                                                                                                                                                                                                                                                                                                                                                                                                                                                                                                                                                                                                                                                                                                                                                                                 | 11,238     | 34.6     | 85,450     | 32.4     | 180,084    | 33.4     |
| Social rented                                                                                                                                                                                                                                                                                                                                                                                                                                                                                                                                                                                                                                                                                                                                                                                                                                                                                                                                                                                                                                                                                                                                                                                                                                                                                                                                                                                                                                                                                                                                                                                                                                                                                                                                                                                                                                                                                                                                                                                                                                                                                                                  | 7,460      | 23.0     | 66,792     | 25.3     | 136,658    | 25.4     |
| Private rented including living rent free                                                                                                                                                                                                                                                                                                                                                                                                                                                                                                                                                                                                                                                                                                                                                                                                                                                                                                                                                                                                                                                                                                                                                                                                                                                                                                                                                                                                                                                                                                                                                                                                                                                                                                                                                                                                                                                                                                                                                                                                                                                                                      | 3,159      | 9.7      | 42,847     | 16.2     | 77,099     | 14.3     |
| Car or Van Availability (all households)                                                                                                                                                                                                                                                                                                                                                                                                                                                                                                                                                                                                                                                                                                                                                                                                                                                                                                                                                                                                                                                                                                                                                                                                                                                                                                                                                                                                                                                                                                                                                                                                                                                                                                                                                                                                                                                                                                                                                                                                                                                                                       | Number     | Per cent | Number     | Per cent | Number     | Per cent |
| No cars or vans in household                                                                                                                                                                                                                                                                                                                                                                                                                                                                                                                                                                                                                                                                                                                                                                                                                                                                                                                                                                                                                                                                                                                                                                                                                                                                                                                                                                                                                                                                                                                                                                                                                                                                                                                                                                                                                                                                                                                                                                                                                                                                                                   | 9,586      | 29.6     | 90,590     | 34.3     | 179,361    | 33.3     |
| 1 car or van in household                                                                                                                                                                                                                                                                                                                                                                                                                                                                                                                                                                                                                                                                                                                                                                                                                                                                                                                                                                                                                                                                                                                                                                                                                                                                                                                                                                                                                                                                                                                                                                                                                                                                                                                                                                                                                                                                                                                                                                                                                                                                                                      | 13,719     | 42.3     | 109,956    | 41.6     | 226,668    | 42.1     |