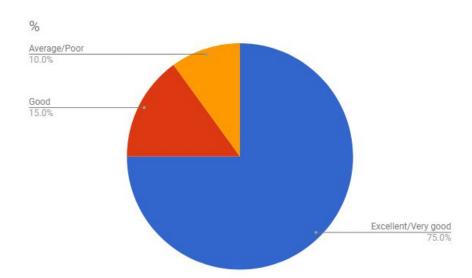

#### SENSORY SUPPORT SERVICE AUDIT 2018 - Hearing Impaired LSA Audit

39 Audits sent / 30 received (77% returned)