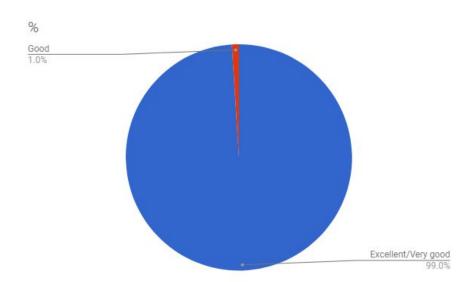

#### SENSORY SUPPORT SERVICE AUDIT 2018 - Hearing Impaired LSA Audit

39 Audits sent / 30 received (77% returned)