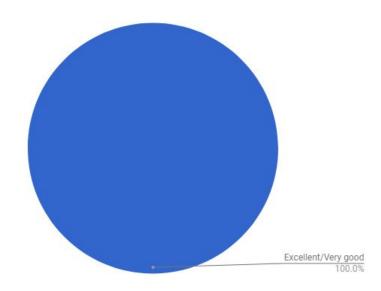

#### SENSORY SUPPORT SERVICE AUDIT 2018 - Visually Impaired School Audit

12 Audits sent / 11 received (92% returned)