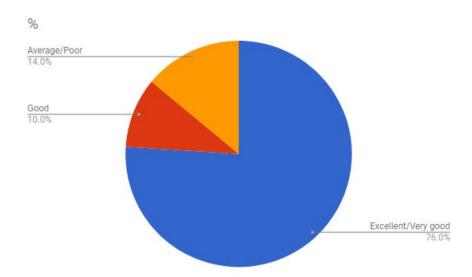

#### SENSORY SUPPORT SERVICE AUDIT 2018 - Hearing Impaired Pupil Audit

23 Audits sent / 12 received (52% returned)