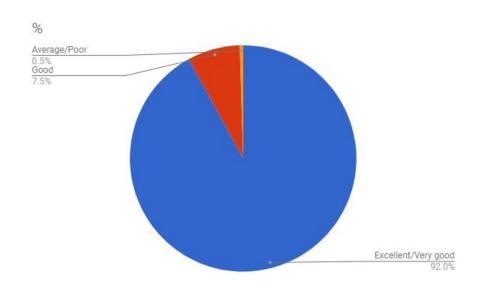

## SENSORY SUPPORT SERVICE AUDIT 2018 - Hearing Impaired School Audit 29 Audits sent / 24 received (83% returned)