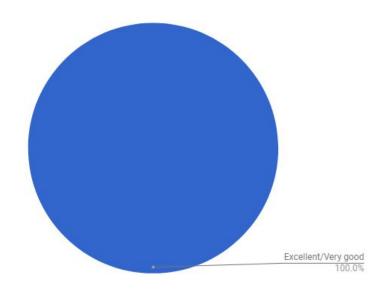

# SENSORY SUPPORT SERVICE AUDIT 2018 - Hearing Impaired Pre School Parent Audit 23 Audits sent / 15 received (65% returned)