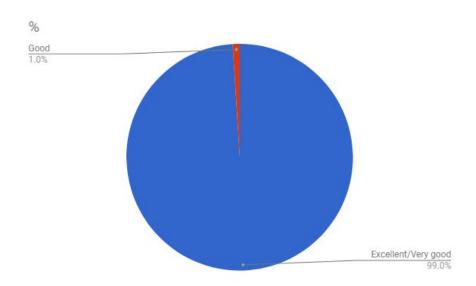

## SENSORY SUPPORT SERVICE AUDIT 2018 - Hearing Impaired School Age Parent Audit 38 audits sent / 21 audits returned (55% returned)